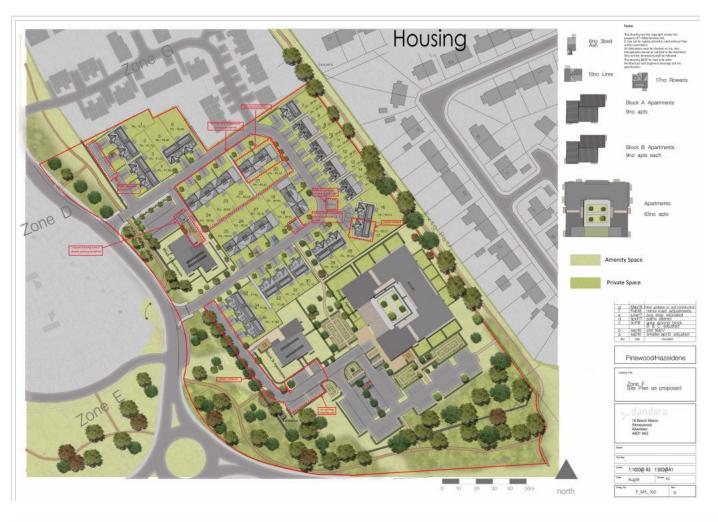

#### Dandara Zone F

Planning application: 170243, Erection of 116 dwellings comprising of 2 apartment blocks, 35 houses and retirement apartment block, with amenity space and associated infrastructure.

Erection of 116 dwellings comprising of 2 apartment blocks, 35 houses and retirement apartment block, with amenity space and associated infrastructure at Pinewood Zone F, Countesswells Road

Aberdeen City Council in exercise of their powers under the above mentioned Act hereby **GRANT PLANNING PERMISSION** for the said development in accordance with the particulars given in the application form and the following plans and documents.

#### REASON FOR DECISION

The reasons on which the Council has based this decision are as follows -

In principle, the proposed use of the site is considered acceptable by virtue of its allocation on the ALDP 2017 Proposals Map. Furthermore, the proposed development would be of a density, layout and design which balances' the delivery of different house types to cater for a range of age groups with affording prospective residents a high quality of general residential amenity without unduly compromising the existing level of residential amenity afforded to neighbouring residents. The development would be suitably connected to the existing core path network and would be served by a suitable connection to the public road network, whilst also providing scope for a public transport operator to provide a service for residents. Whilst the level of affordable housing to be provided would not strictly comply with the expectations of Scottish Planning Policy and local planning policy, the applicant has sufficiently demonstrated why this would not be achievable in this instance. The proposed development would not have a significant adverse impact on the natural environment. Overall, the proposed development would comply with the relevant provisions of policies: LR1, D1, D2, I1,T2,T3, H3, H5, NE1, NE5, NE6, NE9, R6, R7, CI1 in the Aberdeen Local Development Plan 2017. In instances, specifically regarding housing mix and affordable housing, where the proposals are not strictly compliant with relevant ALDP policy other material considerations dictate otherwise. The proposal is therefore deemed acceptable.