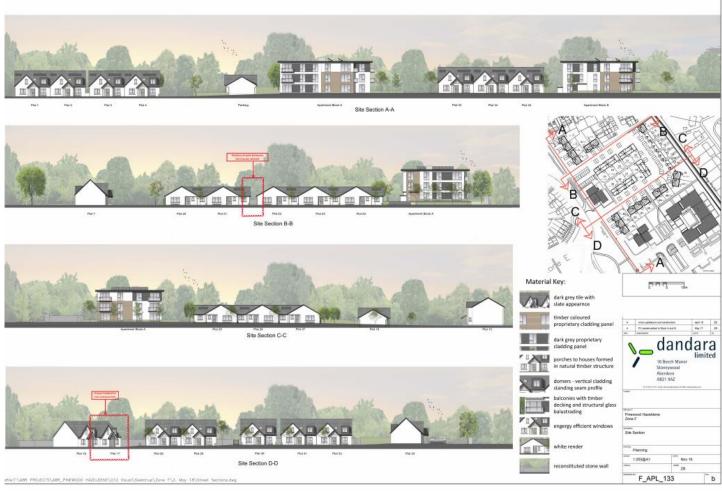

| Drawing Number  | Drawing Type               |
|-----------------|----------------------------|
| F_APL_21        | Location Plan              |
| F_APL_103 REV C | Site Layout (Proposed)     |
| F_APL_130       | Other Elevation (Proposed) |
| F_APL_133       | Site Cross Section         |
| F_APL_131       | Other Elevation (Proposed) |
| F_APL_30        | Site Layout (Landscaping)  |
| F_APL_112       | Elevations and Floor Plans |
| F_APL_131 REV I | Other Elevation (Proposed) |
| F_APL_141       | Other Elevation (Proposed) |
| F_APL_21        | Location Plan              |
| F_APL_61 REV B  | Elevations and Floor Plans |