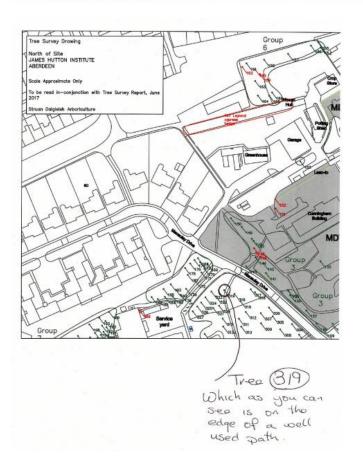

Reason: In order to minimise water abstraction from the River Dee and to comply with the requirements of Policy R7 in the ALDP 2017 and its associated supplementary guidance.

(09) Prior to commencement of development, protective fencing shall be placed around the Root Protection Areas (RPAs) pertaining to each tree to be retained outlined in the 'Tree Survey Drawing' which accompanies the submitted Tree Survey and shall remain in-situ until all buildings work associated with the buildings closest to each fence has been completed.

Reason: To ensure that existing trees of high landscape character and amenity value are not damaged or removed during the construction phase of development.

(10) No materials, supplies, plant, machinery, spoil, changes in ground levels or construction activities shall be permitted within the Root Protection Areas of each tree identified on the submitted 'Tree Survey Drawing' without the written consent of the planning authority, and no fire shall be lit in a position where the flames could extend to within 5 metres of foliage, branches or trunk.