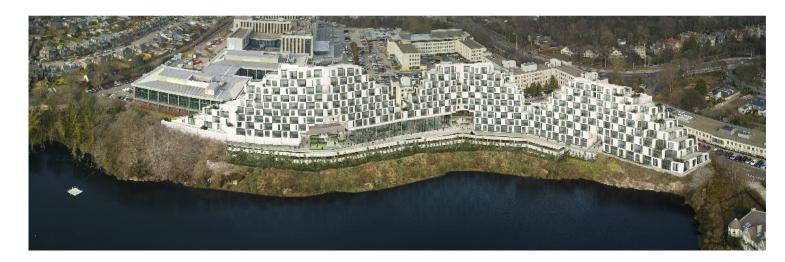

## **Planning Matters**

Rubislaw Quarry Hill of Rubislaw Development for 299 Rented Flats

A planning appeal to the Scottish Government was submitted on Thursday 26th July, The Planning and Environmental Appeals Division (DPEA) have a website with documents relating to the case. http://dpea.scotland.gov.uk/

# 180368/DPP Residential development (across ten storeys and three basement levels) consisting of 299 private flats, gym, function room, public heritage bistro, promenade, car parking and amenity space

Council planners recommended that the controversial planning application be approved pointing to economic benefits and that the unusual design would add "something different" to the skyline.