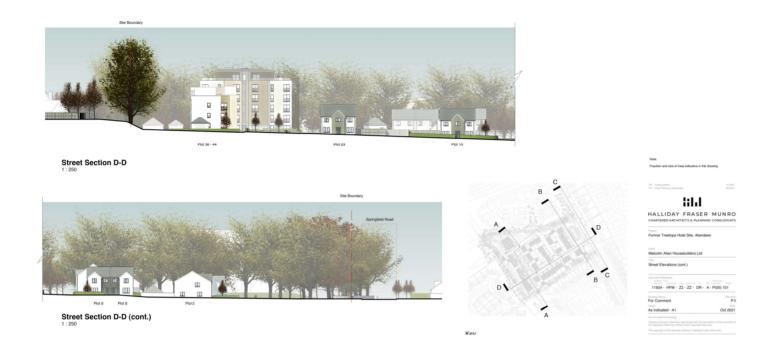

Initial observation is that the trees are out of scale, giving the impression the houses/flats are quite low rise and small compared to the trees.

The technique is to show large trees in the foreground, with the 'small' buildings in the middle or far-ground giving a distorted view and incorrect scaling. This is especially true of the elevation drawings, which are meant to show an accurate scale - the trees look very large.

If trees are used on the drawings as a reference point is there any requirement to make the trees to scale?

Answer from Matthew Easton, the planning officer:

I've asked the developer's architect to clarify whether the trees are an accurate reflection of what there is on site and will let you known when I hear back. In the meantime I can provide you with details of the maximum heights of the proposed buildings –

- ●6 storey block 18.54m
- ●3 storey block 10.40m
- ●4 storey block 13.25m
- House Type 1 7.42m
- ●House Type 2 8.45m
- House Type 3 9.00m
- ●House Type 4 8.67m
- ●House Type 5 8.31m
- House Type 6 9.30m