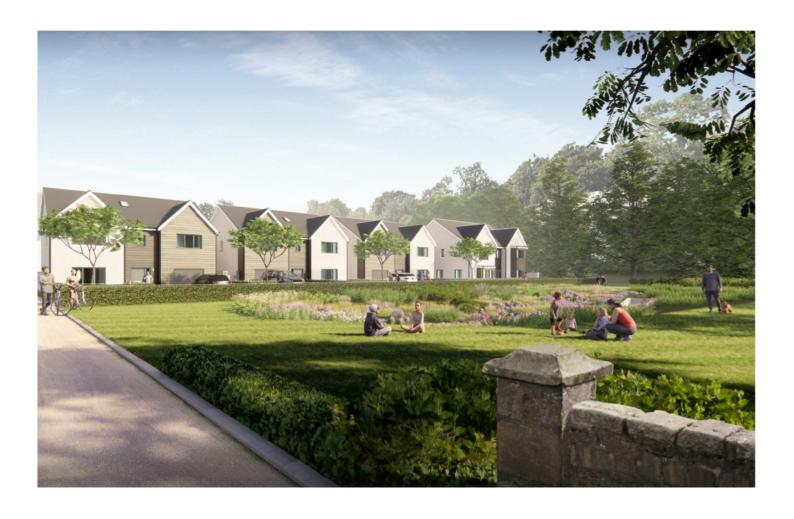

Initial observation is that the trees are out of scale, giving the impression the houses/flats are quite low rise and small compared to the trees.

The technique is to show large trees in the foreground, with the 'small' buildings in the middle or far-ground giving a distorted view and incorrect scaling. This is especially true of the elevation drawings, which are meant to show an accurate scale - the trees look very large.