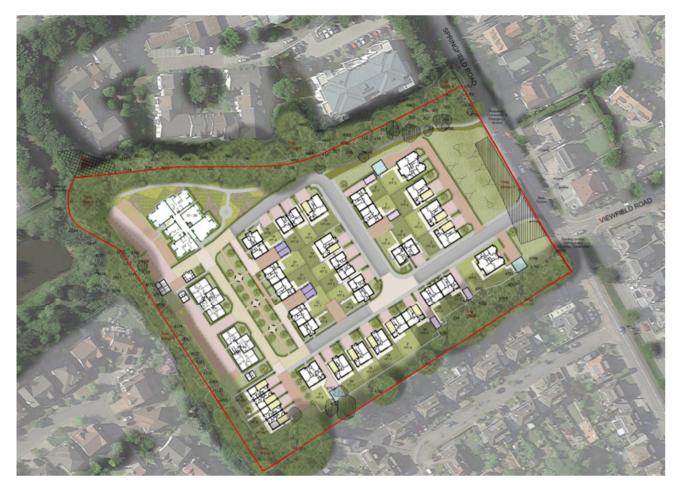

## **Planning Matters**

Former TreeTops Hotel Development for 89 Unite, 54 houses and 35 Flats over 3,4 and 6 storey blocks.

| Reference                  | 211528/DPP                                                                                                                                                                                                            |
|----------------------------|-----------------------------------------------------------------------------------------------------------------------------------------------------------------------------------------------------------------------|
| Application Received       | Tue 26 Oct 2021                                                                                                                                                                                                       |
| Application Validated      | Tue 26 Oct 2021                                                                                                                                                                                                       |
| Address                    | Site Of Former Treetops Hotel 161 Springfield Road Aberdeen AB15 7SA                                                                                                                                                  |
| Proposal                   | Residential development of 89 units (including 25% affordable) comprising 54 houses and 35 flats over 3, 4 and 6 storey blocks, and associated roads and parking, drainage infrastructure, open space and landscaping |
| Status                     | Pending                                                                                                                                                                                                               |
| Appeal Status              | Unknown                                                                                                                                                                                                               |
| Appeal Decision            | Not Available                                                                                                                                                                                                         |
| Local Review Body Status   | Not Available                                                                                                                                                                                                         |
| Local Review Body Decision | Not Available                                                                                                                                                                                                         |

Initial observation is that the trees are out of scale, giving the impression the houses/flats are quite low rise and small compared to the trees.

The technique is to show large trees in the foreground, with the 'small' buildings in the middle or far-ground giving a distorted view and incorrect scaling. This is especially true of the elevation drawings, which are meant to show an accurate scale - the trees look very large.

If trees are used on the drawings as a reference point is there any requirement to make the trees to scale?

Answer from Matthew Easton, the planning officer:

I've asked the developer's architect to clarify whether the trees are an accurate reflection of what there is on site and will let you known when I hear back. In the meantime I can provide you with details of the maximum heights of the proposed buildings –

- ●6 storey block 18.54m
- ●3 storey block 10.40m
- ●4 storey block 13.25m
- House Type 1 7.42m
- ●House Type 2 8.45m
- House Type 3 9.00m
- ●House Type 4 8.67m
- ●House Type 5 8.31m
- House Type 6 9.30m

- House Type 7 8.67m
- House Type 8 8.50m
- ●House Type 9 8.76m

There is a proposed levels drawing but I am awaiting an existing levels drawing which would allow comparison between the existing levels and finished levels. I will let you know when its received.

The 'Tree Schedule document has a list of all trees on and around the site and includes the heights of each. This can be looked at in combination with the Tree Survey Plan which shows the location of the trees.