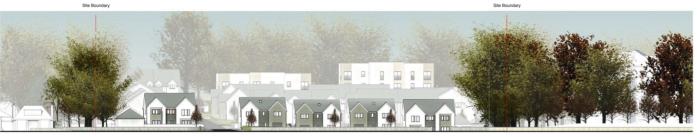

Initial observation is that the trees are out of scale, giving the impression the houses/flats are quite low rise and small compared to the trees.

The technique is to show large trees in the foreground, with the 'small' buildings in the middle or far-ground giving a distorted view and incorrect scaling. This is especially true of the elevation drawings, which are meant to show an accurate scale - the trees look very large.

If trees are used on the drawings as a reference point is there any requirement to make the trees to scale?

Answer from Matthew Easton, the planning officer:

I've asked the developer's architect to clarify whether the trees are an accurate reflection of what there is on site and will let you known when I hear back. In the meantime I can provide you with details of the maximum heights of the proposed buildings –

- ●6 storey block 18.54m
- ●3 storey block 10.40m
- ●4 storey block 13.25m
- House Type 1 7.42m
- ●House Type 2 8.45m
- House Type 3 9.00m
- ●House Type 4 8.67m
- ●House Type 5 8.31m
- House Type 6 9.30m