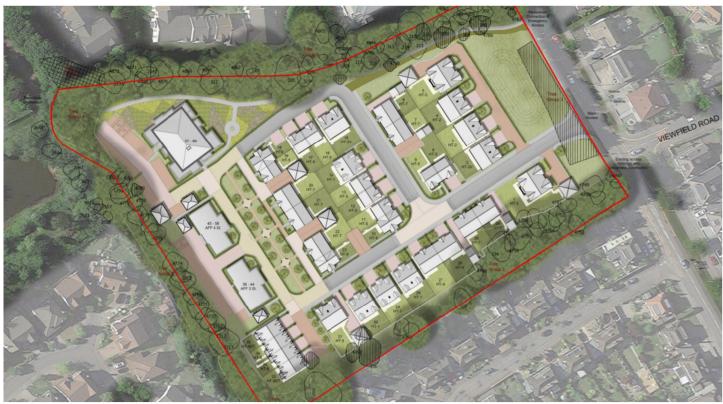

## **Planning Matters**

Former TreeTops Hotel Development for 89 Unite, 54 houses and 35 Flats over 3,4 and 6 storey blocks.

| Reference                  | 211528/DPP                                                                                                                                                                                                            |
|----------------------------|-----------------------------------------------------------------------------------------------------------------------------------------------------------------------------------------------------------------------|
| Application Received       | Tue 26 Oct 2021                                                                                                                                                                                                       |
| Application Validated      | Tue 26 Oct 2021                                                                                                                                                                                                       |
| Address                    | Site Of Former Treetops Hotel 161 Springfield Road Aberdeen AB15 7SA                                                                                                                                                  |
| Proposal                   | Residential development of 89 units (including 25% affordable) comprising 54 houses and 35 flats over 3, 4 and 6 storey blocks, and associated roads and parking, drainage infrastructure, open space and landscaping |
| Status                     | Pending                                                                                                                                                                                                               |
| Appeal Status              | Unknown                                                                                                                                                                                                               |
| Appeal Decision            | Not Available                                                                                                                                                                                                         |
| Local Review Body Status   | Not Available                                                                                                                                                                                                         |
| Local Review Body Decision | Not Available                                                                                                                                                                                                         |

Initial observation is that the trees are out of scale, giving the impression the houses/flats are quite low rise and small compared to the trees.

The technique is to show large trees in the foreground, with the 'small' buildings in the middle or far-ground giving a distorted view and incorrect scaling. This is especially true of the elevation drawings, which are meant to show an accurate scale - the trees look very large.

If trees are used on the drawings as a reference point is there any requirement to make the trees to scale?

Answer from Matthew Easton, the planning officer:

I've asked the developer's architect to clarify whether the trees are an accurate reflection of what there is on site and will let you known when I hear back. In the meantime I can provide you with details of the maximum heights of the proposed buildings –

- ●6 storey block 18.54m
- ●3 storey block 10.40m
- ●4 storey block 13.25m
- House Type 1 7.42m
- ●House Type 2 8.45m
- House Type 3 9.00m
- ●House Type 4 8.67m
- ●House Type 5 8.31m
- House Type 6 9.30m

- House Type 7 8.67m
- House Type 8 8.50m
- ●House Type 9 8.76m

There is a proposed levels drawing but I am awaiting an existing levels drawing which would allow comparison between the existing levels and finished levels. I will let you know when its received.

The 'Tree Schedule document has a list of all trees on and around the site and includes the heights of each. This can be looked at in combination with the Tree Survey Plan which shows the location of the trees.