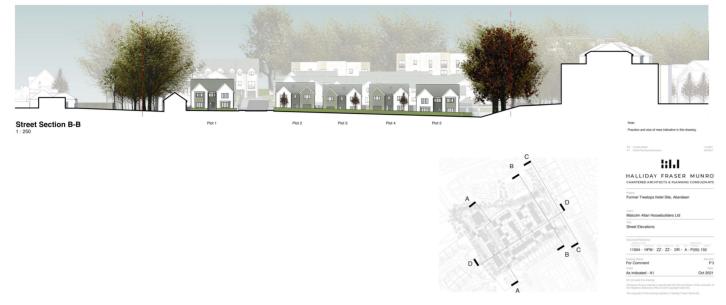

Initial observation is that the trees are out of scale, giving the impression the houses/flats are quite low rise and small compared to the trees.

The technique is to show large trees in the foreground, with the 'small' buildings in the middle or far-ground giving a distorted view and incorrect scaling. This is especially true of the elevation drawings, which are meant to show an accurate scale - the trees look very large.

If trees are used on the drawings as a reference point is there any requirement to make the trees to scale?

Answer from Matthew Easton, the planning officer:

I've asked the developer's architect to clarify whether the trees are an accurate reflection of what there is on site and will let you known when I hear back. In the meantime I can provide you with details of the maximum heights of the proposed buildings –

- ●6 storey block 18.54m
- ●3 storey block 10.40m
- ●4 storey block 13.25m
- House Type 1 7.42m
- ●House Type 2 8.45m
- House Type 3 9.00m
- ●House Type 4 8.67m
- ●House Type 5 8.31m
- House Type 6 9.30m