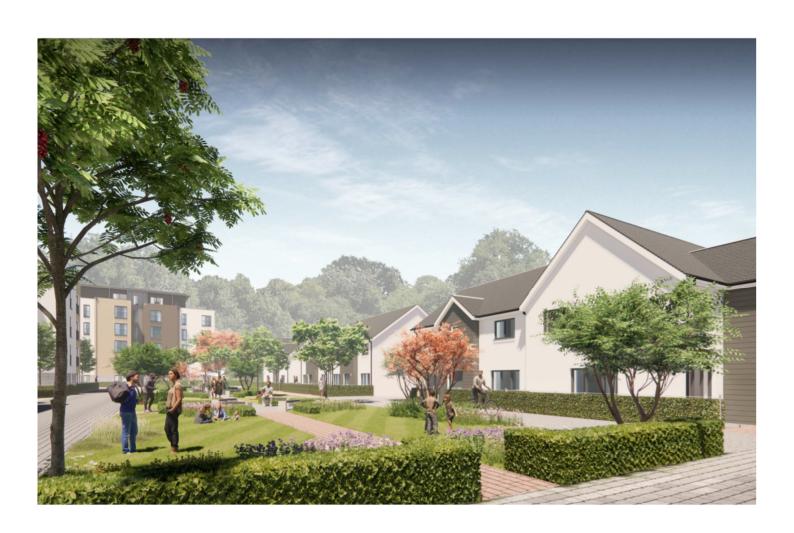

## **Planning Matters**

Former TreeTops Hotel Development for 89 Unite, 54 houses and 35 Flats over 3,4 and 6 storey blocks.

| Reference                  | 211528/DPP                                                                                                                                                                                                            |
|----------------------------|-----------------------------------------------------------------------------------------------------------------------------------------------------------------------------------------------------------------------|
| Application Received       | Tue 26 Oct 2021                                                                                                                                                                                                       |
| Application Validated      | Tue 26 Oct 2021                                                                                                                                                                                                       |
| Address                    | Site Of Former Treetops Hotel 161 Springfield Road Aberdeen AB15 7SA                                                                                                                                                  |
| Proposal                   | Residential development of 89 units (including 25% affordable) comprising 54 houses and 35 flats over 3, 4 and 6 storey blocks, and associated roads and parking, drainage infrastructure, open space and landscaping |
| Status                     | Pending                                                                                                                                                                                                               |
| Appeal Status              | Unknown                                                                                                                                                                                                               |
| Appeal Decision            | Not Available                                                                                                                                                                                                         |
| Local Review Body Status   | Not Available                                                                                                                                                                                                         |
| Local Review Body Decision | Not Available                                                                                                                                                                                                         |

Initial observation is that the trees are out of scale, giving the impression the houses/flats are quite low rise and small compared to the trees.

The technique is to show large trees in the foreground, with the 'small' buildings in the middle or far-ground giving a distorted view and incorrect scaling. This is especially true of the elevation drawings, which are meant to show an accurate scale - the trees look very large.