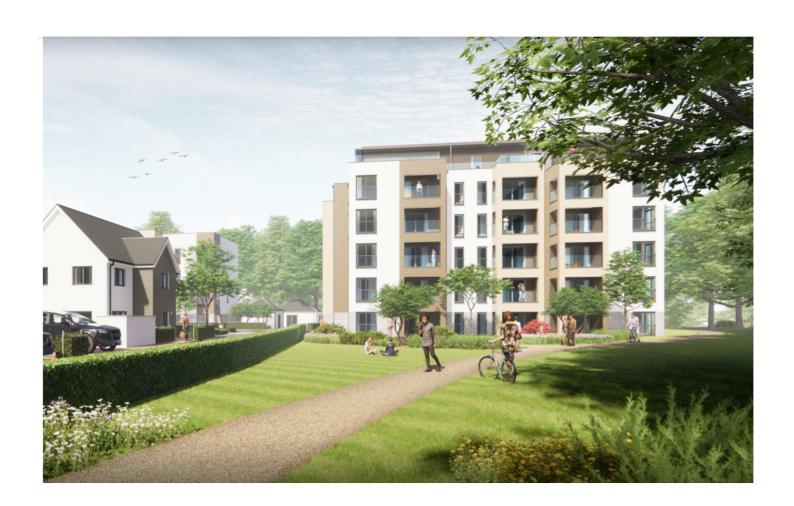

## **Planning Matters**

Former TreeTops Hotel Development for 89 Unite, 54 houses and 35 Flats over 3,4 and 6 storey blocks.

| Reference                  | 211528/DPP                                                                                                                                                                                                            |
|----------------------------|-----------------------------------------------------------------------------------------------------------------------------------------------------------------------------------------------------------------------|
| Application Received       | Tue 26 Oct 2021                                                                                                                                                                                                       |
| Application Validated      | Tue 26 Oct 2021                                                                                                                                                                                                       |
| Address                    | Site Of Former Treetops Hotel 161 Springfield Road Aberdeen AB15 7SA                                                                                                                                                  |
| Proposal                   | Residential development of 89 units (including 25% affordable) comprising 54 houses and 35 flats over 3, 4 and 6 storey blocks, and associated roads and parking, drainage infrastructure, open space and landscaping |
| Status                     | Pending                                                                                                                                                                                                               |
| Appeal Status              | Unknown                                                                                                                                                                                                               |
| Appeal Decision            | Not Available                                                                                                                                                                                                         |
| Local Review Body Status   | Not Available                                                                                                                                                                                                         |
| Local Review Body Decision | Not Available                                                                                                                                                                                                         |

Initial observation is that the trees are out of scale, giving the impression the houses/flats are quite low rise and small compared to the trees.

The technique is to show large trees in the foreground, with the 'small' buildings in the middle or far-ground giving a distorted view and incorrect scaling. This is especially true of the elevation drawings, which are meant to show an accurate scale - the trees look very large.

- ●6 storey block 18.54m
- ●3 storey block 10.40m
- ●4 storey block 13.25m
- House Type 1 7.42m
- ●House Type 2 8.45m
- House Type 3 9.00m
- ●House Type 4 8.67m
- ●House Type 5 8.31m
- House Type 6 9.30m