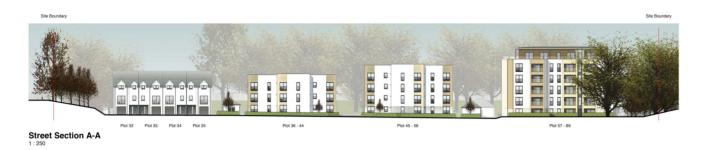

Initial observation is that the trees are out of scale, giving the impression the houses/flats are quite low rise and small compared to the trees.

The technique is to show large trees in the foreground, with the 'small' buildings in the middle or far-ground giving a distorted view and incorrect scaling. This is especially true of the elevation drawings, which are meant to show an accurate scale - the trees look very large.

If trees are used on the drawings as a reference point is there any requirement to make the trees to scale?

Answer from Matthew Easton, the planning officer:

I've asked the developer's architect to clarify whether the trees are an accurate reflection of what there is on site and will let you known when I hear back. In the meantime I can provide you with details of the maximum heights of the proposed buildings –

- ●6 storey block 18.54m
- ●3 storey block 10.40m
- ●4 storey block 13.25m
- House Type 1 7.42m
- ●House Type 2 8.45m
- House Type 3 9.00m
- ●House Type 4 8.67m
- ●House Type 5 8.31m
- House Type 6 9.30m

- House Type 7 8.67m
- House Type 8 8.50m
- ●House Type 9 8.76m

There is a proposed levels drawing but I am awaiting an existing levels drawing which would allow comparison between the existing levels and finished levels. I will let you know when its received.

The 'Tree Schedule document has a list of all trees on and around the site and includes the heights of each. This can be looked at in combination with the Tree Survey Plan which shows the location of the trees.