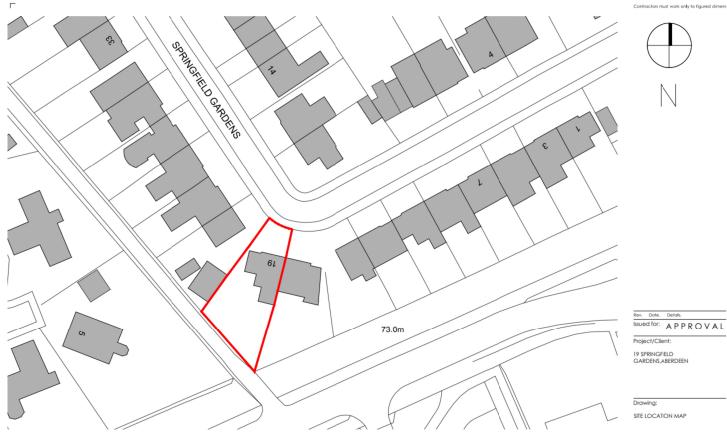

#### Planning Applications as per weekly planning list January 2022:

| Reference                                | 211815/DPP   | 211815/DPP                                 |  |
|------------------------------------------|--------------|--------------------------------------------|--|
| Application Received                     | Fri 24 Dec   | Fri 24 Dec 2021                            |  |
| Application Validated                    | Wed O5 Ja    | Wed 05 Jan 2022                            |  |
| Address                                  | 19 Springfie | 19 Springfield Gardens Aberdeen AB15 7RX   |  |
| Proposal                                 | Erection of  | f single storey extension to rear and side |  |
| Status                                   | Pending      | Pending                                    |  |
| Appeal Status                            | Unknown      | Unknown                                    |  |
| Appeal Decision                          | Not Availat  | Not Available                              |  |
| Local Review Body Status                 | Not Availat  | Not Available                              |  |
| Local Review Body Decision Not Available |              | ble                                        |  |
| Application Type                         |              | Detailed Planning Permission               |  |
| Expected Decision Level                  |              | Not Available                              |  |
| Case Officer                             |              | Ross McMahon                               |  |
| Community Council                        |              | Craigiebuckler And Seafield                |  |
| Ward                                     |              | Hazlehead/Queen's Cross/Countesswells      |  |
| District Reference                       |              | Not Available                              |  |
| Applicant Name                           |              | Mr And Mrs C Adam                          |  |
| Agent Name                               |              | Aleksandra Fidos                           |  |
| Agent Company Name                       |              | THE Architecture + Planning                |  |
| Agent Address                            |              | 24 North Silver Street Aberdeen AB10 1RL   |  |
| Environmental Assessment Requested       |              | No                                         |  |