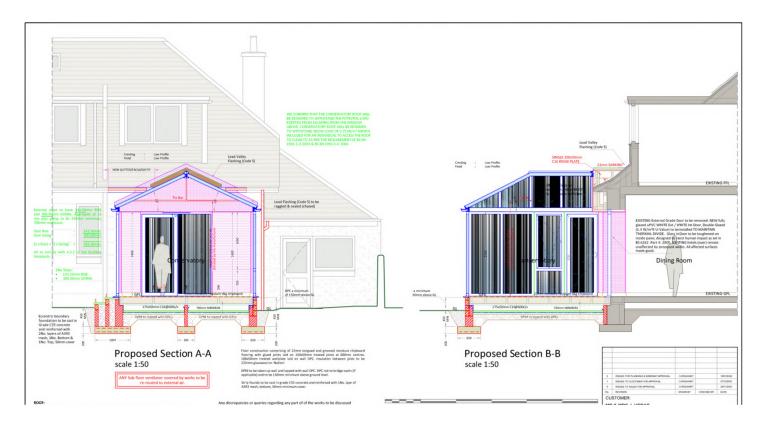

| Reference                  | 220013/DPP                                  |
|----------------------------|---------------------------------------------|
| Application Received       | Mon 10 Jan 2022                             |
| Application Validated      | Mon 10 Jan 2022                             |
| Address                    | 16 Woodburn Avenue Aberdeen AB15 8JQ        |
| Proposal                   | Erection of single storey extension to rear |
| Status                     | Pending                                     |
| Appeal Status              | Unknown                                     |
| Appeal Decision            | Not Available                               |
| Local Review Body Status   | Not Available                               |
| Local Review Body Decision | Not Available                               |

| Application Type                      | Detailed Planning Permission                                               |  |
|---------------------------------------|----------------------------------------------------------------------------|--|
| Expected Decision Level               | Not Available                                                              |  |
| Case Officer                          | Jamie Leadbeater                                                           |  |
| Community Council                     | Craigiebuckler And Seafield                                                |  |
| Ward                                  | Hazlehead/Queen's Cross/Countesswells                                      |  |
| District Reference                    | Not Available                                                              |  |
| Applicant Name                        | Mr & Mrs J Heras                                                           |  |
| Agent Name                            | Zoe Urquhart                                                               |  |
| Agent Company Name                    | Thistle Windows & Conservatories Ltd                                       |  |
| Agent Address                         | Thistle House Woodside Road Bridge of Don Aberdeen United Kingdom AB23 8EF |  |
| Environmental Assessment<br>Requested | No                                                                         |  |