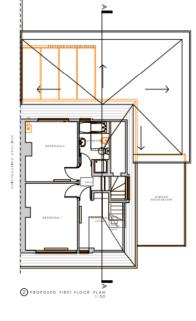

#### Planning Applications as per weekly planning list January 2022:

| Reference                                | 211815/DPP   | 211815/DPP                                 |  |
|------------------------------------------|--------------|--------------------------------------------|--|
| Application Received                     | Fri 24 Dec   | Fri 24 Dec 2021                            |  |
| Application Validated                    | Wed O5 Ja    | Wed 05 Jan 2022                            |  |
| Address                                  | 19 Springfie | 19 Springfield Gardens Aberdeen AB15 7RX   |  |
| Proposal                                 | Erection of  | f single storey extension to rear and side |  |
| Status                                   | Pending      | Pending                                    |  |
| Appeal Status                            | Unknown      | Unknown                                    |  |
| Appeal Decision                          | Not Availat  | Not Available                              |  |
| Local Review Body Status                 | Not Availat  | Not Available                              |  |
| Local Review Body Decision Not Available |              | ble                                        |  |
| Application Type                         |              | Detailed Planning Permission               |  |
| Expected Decision Level                  |              | Not Available                              |  |
| Case Officer                             |              | Ross McMahon                               |  |
| Community Council                        |              | Craigiebuckler And Seafield                |  |
| Ward                                     |              | Hazlehead/Queen's Cross/Countesswells      |  |
| District Reference                       |              | Not Available                              |  |
| Applicant Name                           |              | Mr And Mrs C Adam                          |  |
| Agent Name                               |              | Aleksandra Fidos                           |  |
| Agent Company Name                       |              | THE Architecture + Planning                |  |
| Agent Address                            |              | 24 North Silver Street Aberdeen AB10 1RL   |  |
| Environmental Assessment Requested       |              | No                                         |  |