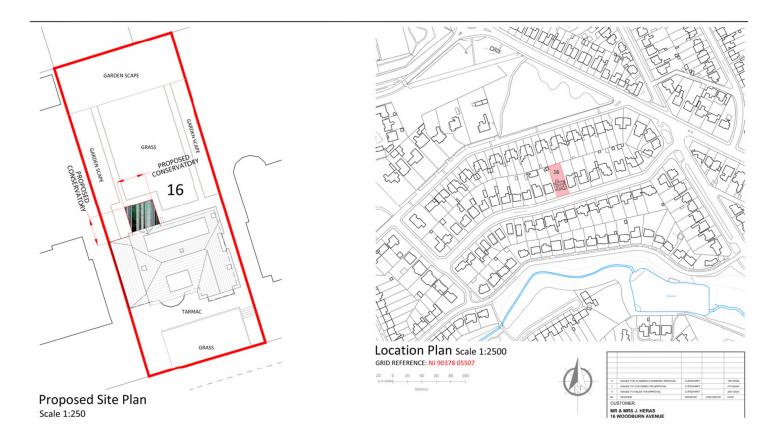

| Reference                  | 220013/DPP                                  |
|----------------------------|---------------------------------------------|
| Application Received       | Mon 10 Jan 2022                             |
| Application Validated      | Mon 10 Jan 2022                             |
| Address                    | 16 Woodburn Avenue Aberdeen AB15 8JQ        |
| Proposal                   | Erection of single storey extension to rear |
| Status                     | Pending                                     |
| Appeal Status              | Unknown                                     |
| Appeal Decision            | Not Available                               |
| Local Review Body Status   | Not Available                               |
| Local Review Body Decision | Not Available                               |

| Application Type                      | Detailed Planning Permission                                               |  |
|---------------------------------------|----------------------------------------------------------------------------|--|
| Expected Decision Level               | Not Available                                                              |  |
| Case Officer                          | Jamie Leadbeater                                                           |  |
| Community Council                     | Craigiebuckler And Seafield                                                |  |
| Ward                                  | Hazlehead/Queen's Cross/Countesswells                                      |  |
| District Reference                    | Not Available                                                              |  |
| Applicant Name                        | Mr & Mrs J Heras                                                           |  |
| Agent Name                            | Zoe Urquhart                                                               |  |
| Agent Company Name                    | Thistle Windows & Conservatories Ltd                                       |  |
| Agent Address                         | Thistle House Woodside Road Bridge of Don Aberdeen United Kingdom AB23 8EF |  |
| Environmental Assessment<br>Requested | No                                                                         |  |