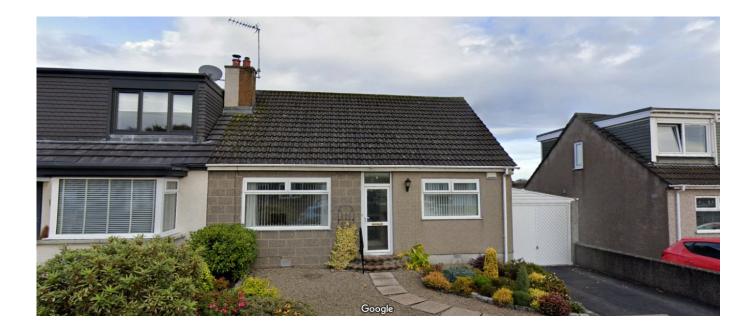

### Planning Application Summary with Decisions

| Date       | Planning Application Number | Address                                              | Description                                  | Туре                     | ACC Status  | Decision Date | Decision        |
|------------|-----------------------------|------------------------------------------------------|----------------------------------------------|--------------------------|-------------|---------------|-----------------|
|            | v                           |                                                      | -                                            | <b>•</b>                 |             | • •           |                 |
|            |                             |                                                      |                                              | Detailed Planning        |             |               | Approved        |
| 04/10/2021 | 211446                      | 5 Macaulay Walk Aberdeen AB15 8FQ                    | Erection of single storey extension to rear  | Permission               | Approved    | 01/12/2021    | Unconditionally |
|            |                             |                                                      | Residential development of 89 units          |                          |             |               |                 |
|            |                             |                                                      | (including 25% affordable) comprising 54     |                          |             |               |                 |
|            |                             |                                                      | houses and 35 flats over 3, 4 and 6 storey   |                          |             |               |                 |
|            |                             |                                                      | blocks, and associated roads and parking,    |                          |             |               |                 |
|            | 10.000 A 19.000 M           | Site Of Former Treetops Hotel 161 Springfield Road   | drainage infrastructure, open space and      | Detailed Planning        | Sec.5 82793 |               |                 |
| 26/10/2021 | 211528                      | Aberdeen AB15 7SA                                    | landscaping                                  | Permission               | Pending     |               |                 |
|            |                             |                                                      | Erection of single storey extension,         |                          |             |               | Approved        |
| 20 02      |                             |                                                      | extension of an existing raised decking and  | Detailed Planning        | 2.0         |               | Conditionally   |
| 04/11/2021 | 211569                      | 35 Springfield Avenue Aberdeen AB15 8JJ              | formation of external steps to rear          |                          | Approved    | 16/12/2021    |                 |
|            |                             |                                                      | Erection of single storey extension and      | Detailed Planning        |             |               | Approved        |
| 04/11/2021 | 211576                      | 19 Seafield Drive West Aberdeen AB15 7XA             | extension of an existing garage to rear      | Permission               | Approved    | 16/12/2021    | Unconditional   |
|            |                             |                                                      | Erection of single-storey extension to rear; |                          |             |               | Withdrawn by    |
|            |                             |                                                      | erection of boundary walls to front, side    | <b>Detailed Planning</b> |             |               | Applicant       |
| 19/11/2021 | 211632                      | 8 Macaulay Grange Aberdeen AB15 8FF                  | and rear; formation of decking to rear       | Permission               | Withdrawn   | 10/12/2021    |                 |
|            |                             |                                                      | Works to 2 Protected Trees; T1 - Beech; T2 - | Works to Tree            |             |               | Approved        |
|            |                             |                                                      | Pine; - Cut back as damaged during storm     | Preservation             |             |               | Unconditional   |
| 30/11/2021 | 211708                      | 12 Macaulay Drive Aberdeen AB15 8FL                  | & rotten / dead inside                       | Order                    | Approved    | 06/12/2021    |                 |
|            |                             |                                                      |                                              | Detailed Planning        |             |               | Approved        |
| 01/12/2021 | 211628                      | 25 Viewfield Avenue Aberdeen AB15 7XJ                | Formation of dormer to rear                  | Permission               | Approved    | 23/02/2022    | Unconditional   |
|            |                             |                                                      |                                              | Detailed Planning        |             |               | Approved        |
| 02/12/2021 | 211697                      | 18 Seafield Road Aberdeen AB15 7YT                   | Extension of an existing garage to rear      | Permission               | Approved    | 28/01/2022    | Unconditional   |
|            |                             | Area F3 Pinewood Site Adjacent To Countesswells Road | Erection of 16no houses with associated      | Detailed Planning        |             |               |                 |
| 16/12/2021 | 211773                      | Aberdeen                                             | landscaping, access and infrastructure       | Permission               | Pending     |               |                 |
|            |                             |                                                      | Change of use of amenity land to private     |                          |             |               | Approved        |
|            |                             |                                                      | garden ground, erection of single-storey     |                          |             |               | Unconditional   |
|            |                             |                                                      | extension to rear; erection of boundary      |                          |             |               |                 |
|            |                             |                                                      | walls to front, side and rear; formation of  | Detailed Planning        |             |               |                 |
| 22/12/2021 | 211802                      | 8 Macaulay Grange Aberdeen AB15 8FF                  | decking to rear                              | Permission               | Approved    | 14/02/2022    |                 |
|            |                             |                                                      |                                              | Detailed Planning        |             |               | Approved        |
| 05/01/2022 | 220013                      | 16 Woodburn Avenue Aberdeen AB15 8JQ                 | Erection of single storey extension to rear  | Permission               | Approved    | 21/02/2022    | Unconditional   |
|            |                             |                                                      | Works to Group of Protected Trees; G1 -      | Works to Tree            |             |               | Approved        |
|            |                             |                                                      | Line of 3 cherry & 3 Whitebeam - Crown       | Preservation             |             |               | Conditionally   |
| 05/01/2022 | 220004                      | 1 Rubislaw Square Aberdeen AB15 4DG                  | reduce by around 25%                         | Order                    | Approved    | 20/01/2022    |                 |
|            |                             |                                                      | Erection of single storey extension to rear  | Detailed Planning        |             |               | Approved        |
| 10/01/2022 | 211815                      | 19 Springfield Gardens Aberdeen AB15 7RX             | and side                                     | Permission               | Approved    | 23/02/2022    | Unconditionally |