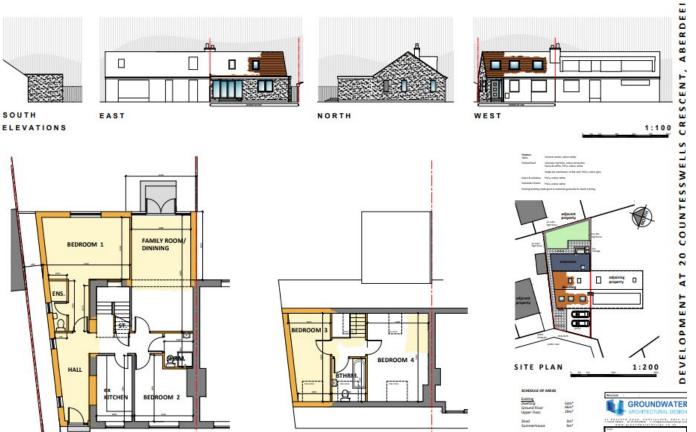

### Planning Application Summary with Decisions

| Date       | Planning Application Number | Address                                              | Description                                  | Туре                     | ACC Status  | Decision Date | Decision        |
|------------|-----------------------------|------------------------------------------------------|----------------------------------------------|--------------------------|-------------|---------------|-----------------|
|            | v                           |                                                      | -                                            | <b>•</b>                 |             | • •           |                 |
|            |                             |                                                      |                                              | Detailed Planning        |             |               | Approved        |
| 04/10/2021 | 211446                      | 5 Macaulay Walk Aberdeen AB15 8FQ                    | Erection of single storey extension to rear  | Permission               | Approved    | 01/12/2021    | Unconditionally |
|            |                             |                                                      | Residential development of 89 units          |                          |             |               |                 |
|            |                             |                                                      | (including 25% affordable) comprising 54     |                          |             |               |                 |
|            |                             |                                                      | houses and 35 flats over 3, 4 and 6 storey   |                          |             |               |                 |
|            |                             |                                                      | blocks, and associated roads and parking,    |                          |             |               |                 |
|            | 10.000 A 19.000 M           | Site Of Former Treetops Hotel 161 Springfield Road   | drainage infrastructure, open space and      | Detailed Planning        | Sec.5 82793 |               |                 |
| 26/10/2021 | 211528                      | Aberdeen AB15 7SA                                    | landscaping                                  | Permission               | Pending     |               |                 |
|            |                             |                                                      | Erection of single storey extension,         |                          |             |               | Approved        |
| 20 02      |                             |                                                      | extension of an existing raised decking and  | Detailed Planning        | 2.0         |               | Conditionally   |
| 04/11/2021 | 211569                      | 35 Springfield Avenue Aberdeen AB15 8JJ              | formation of external steps to rear          |                          | Approved    | 16/12/2021    |                 |
|            |                             |                                                      | Erection of single storey extension and      | Detailed Planning        |             |               | Approved        |
| 04/11/2021 | 211576                      | 19 Seafield Drive West Aberdeen AB15 7XA             | extension of an existing garage to rear      | Permission               | Approved    | 16/12/2021    | Unconditional   |
|            |                             |                                                      | Erection of single-storey extension to rear; |                          |             |               | Withdrawn by    |
|            |                             |                                                      | erection of boundary walls to front, side    | <b>Detailed Planning</b> |             |               | Applicant       |
| 19/11/2021 | 211632                      | 8 Macaulay Grange Aberdeen AB15 8FF                  | and rear; formation of decking to rear       | Permission               | Withdrawn   | 10/12/2021    |                 |
|            |                             |                                                      | Works to 2 Protected Trees; T1 - Beech; T2 - | Works to Tree            |             |               | Approved        |
|            |                             |                                                      | Pine; - Cut back as damaged during storm     | Preservation             |             |               | Unconditional   |
| 30/11/2021 | 211708                      | 12 Macaulay Drive Aberdeen AB15 8FL                  | & rotten / dead inside                       | Order                    | Approved    | 06/12/2021    |                 |
|            |                             |                                                      |                                              | Detailed Planning        |             |               | Approved        |
| 01/12/2021 | 211628                      | 25 Viewfield Avenue Aberdeen AB15 7XJ                | Formation of dormer to rear                  | Permission               | Approved    | 23/02/2022    | Unconditional   |
|            |                             |                                                      |                                              | Detailed Planning        |             |               | Approved        |
| 02/12/2021 | 211697                      | 18 Seafield Road Aberdeen AB15 7YT                   | Extension of an existing garage to rear      | Permission               | Approved    | 28/01/2022    | Unconditional   |
|            |                             | Area F3 Pinewood Site Adjacent To Countesswells Road | Erection of 16no houses with associated      | Detailed Planning        |             |               |                 |
| 16/12/2021 | 211773                      | Aberdeen                                             | landscaping, access and infrastructure       | Permission               | Pending     |               |                 |
|            |                             |                                                      | Change of use of amenity land to private     |                          |             |               | Approved        |
|            |                             |                                                      | garden ground, erection of single-storey     |                          |             |               | Unconditional   |
|            |                             |                                                      | extension to rear; erection of boundary      |                          |             |               |                 |
|            |                             |                                                      | walls to front, side and rear; formation of  | Detailed Planning        |             |               |                 |
| 22/12/2021 | 211802                      | 8 Macaulay Grange Aberdeen AB15 8FF                  | decking to rear                              | Permission               | Approved    | 14/02/2022    |                 |
|            |                             |                                                      |                                              | Detailed Planning        |             |               | Approved        |
| 05/01/2022 | 220013                      | 16 Woodburn Avenue Aberdeen AB15 8JQ                 | Erection of single storey extension to rear  | Permission               | Approved    | 21/02/2022    | Unconditional   |
|            |                             |                                                      | Works to Group of Protected Trees; G1 -      | Works to Tree            |             |               | Approved        |
|            |                             |                                                      | Line of 3 cherry & 3 Whitebeam - Crown       | Preservation             |             |               | Conditionally   |
| 05/01/2022 | 220004                      | 1 Rubislaw Square Aberdeen AB15 4DG                  | reduce by around 25%                         | Order                    | Approved    | 20/01/2022    |                 |
|            |                             |                                                      | Erection of single storey extension to rear  | Detailed Planning        |             |               | Approved        |
| 10/01/2022 | 211815                      | 19 Springfield Gardens Aberdeen AB15 7RX             | and side                                     | Permission               | Approved    | 23/02/2022    | Unconditionally |