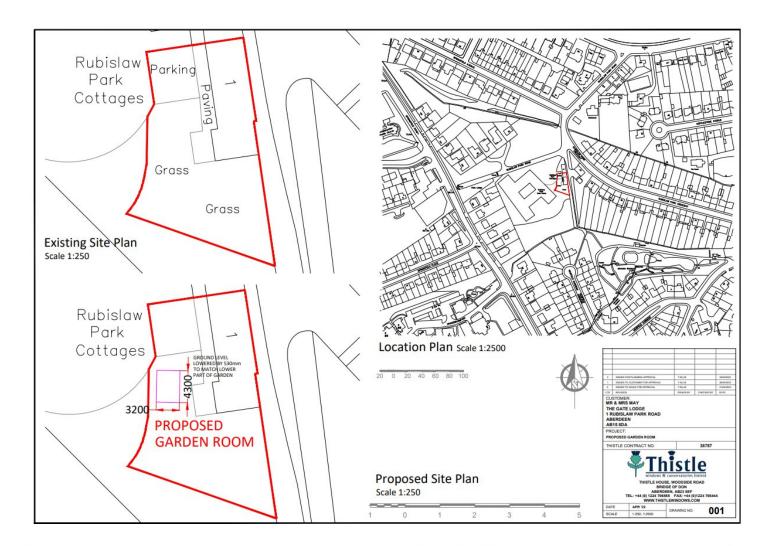

ironmental Assessment<br>Requested   |                  | Νο                                                                   |
| Application<br>Validated Date           | Wed 18           | May 2022                                                             |
| Expiry Date                             | Thu 09 、         | Jun 2022                                                             |
| Standard<br>Consultation Expiry<br>Date | Not Available    |                                                                      |
| Determination<br>Deadline               | Sun 17 .         | Jul 2022                                                             |
| Local Review Body<br>Decision Date      | dy Not Available |                                                                      |





| Defenerat                               | 000047/                                             | TRO                                               |
|-----------------------------------------|-----------------------------------------------------|---------------------------------------------------|
| Reference                               | 220647/TPO                                          |                                                   |
| Application<br>Received                 | Fri 20 May 2022                                     |                                                   |
| Application<br>Validated                | Fri 20 May 2022                                     |                                                   |
| Address                                 | Ru