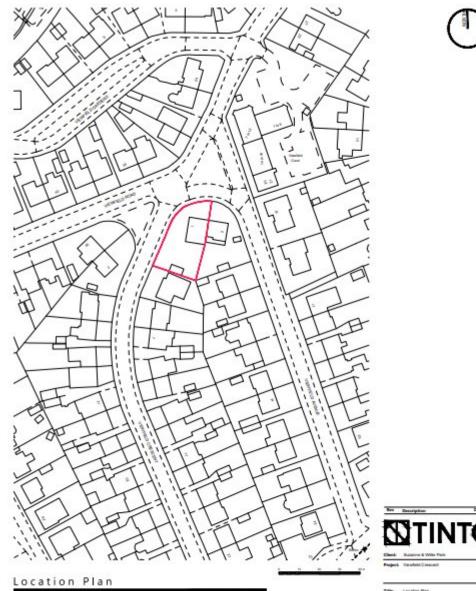

|
| Application<br>Validated Date           | Thu 26 May 2022 |                                                                                       |
| Expiry Date                             | Mon 20 Jun 2022 |                                                                                       |
| Standard<br>Consultation Expiry<br>Date | Not Available   |                                                                                       |
| Determination<br>Deadline               | Mon 25 Jul 2022 |                                                                                       |
| Local Review Body<br>Decision Date      | Not Available   |                                                                                       |



Scale 1:1250 on A4

| <b>MATINTO</b>                   |
|----------------------------------|
| Cleant Bucarious & William Facts |

1

| DWG ear 2824 - 8 | avjac joon     | Date 33.08.23 |
|------------------|----------------|---------------|
| Dawn lep LN C    | enheil kyi 331 | Bale 1100gAL  |
| timbe counts     | Gardney, Care  | -             |
|                  | Antenna Alexan | a home manage |



Section AA

Scale 1:100 on A3





3D Render

3D Render

Errer Samer & Wein Park Reper: Venderic Casser

> Grandheite Consamt Bridge of Dan

Rev Description

DWG no: Drawn by



Proposed West Elevation

Scale 1:100 on A3





Title: Proposed Devations

 DWG net:
 20(2)
 -3/L(Dr(p))
 Date:
 2(5:0)

 Drawn by:
 IV
 Checked by:
 SM
 Scale:
 1:100(0)

 Sinta cita
 Mill Image
 Scale:
 1:100(0