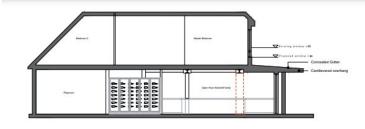

|                                                                                       |
| Determination<br>Deadline               | Mon 25 Jul 2022 |                                                                                       |
| Local Review Body<br>Decision Date      | Not Available   |                                                                                       |



Scale 1:1250 on A4

| <b>MATINTO</b>                   |
|----------------------------------|
| Cleant Bucarious & William Facts |

1

| DWG ear 2824 - 8 | avjac joon     | Date 33.08.23 |
|------------------|----------------|---------------|
| Dawn lep LN C    | enheil kyi 331 | Bale 1100gAL  |
| timbe counts     | Gardney, Care  | -             |
|                  | Antenna Alexan | a home manage |



Section AA

Scale 1:100 on A3





3D Render

3D Render

Errer Samer & Wein Park Reper: Venderic Casser

> Grandheite Consamt Bridge of Dan

Rev Description

DWG no: Drawn by



Proposed West Elevation

Scale 1:100 on A3





Title: Proposed Devations

 DWG net:
 20(2)
 -3/L(Dr(p))
 Date:
 2(5:0)

 Drawn by:
 IV
 Checked by:
 SM
 Scale:
 1:100(0)

 Sinta cita
 Mill Image
 Scale:
 1:100(0)
 Sinta cita
 Sinta cita

 Sinta cita
 Mill Image
 Scale:
 1:100(0)
 Sinta cita
 <td

|                                         | 000004/                                                 |