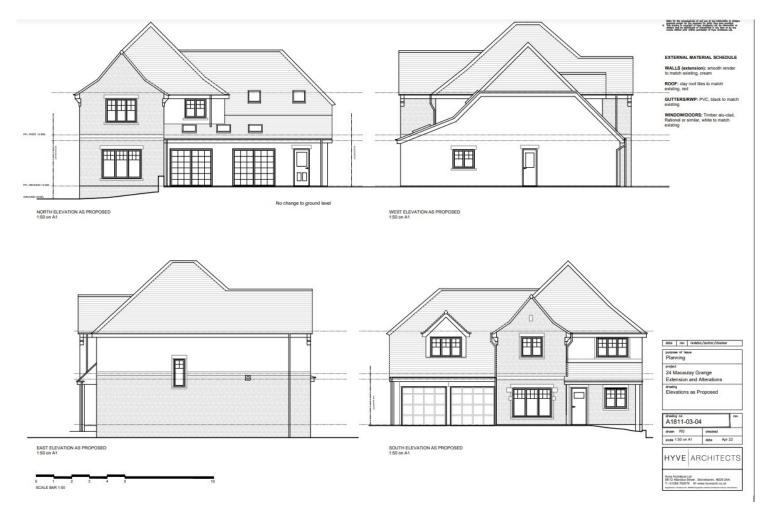

### Planning Application Summary with Decisions

| Date       | Planning Application Number | Address                                              | Description                                  | Туре                     | ACC Status  | Decision Date | Decision        |
|------------|-----------------------------|------------------------------------------------------|----------------------------------------------|--------------------------|-------------|---------------|-----------------|
|            | v                           |                                                      | -                                            | <b>•</b>                 |             | • •           |                 |
|            |                             |                                                      |                                              | Detailed Planning        |             |               | Approved        |
| 04/10/2021 | 211446                      | 5 Macaulay Walk Aberdeen AB15 8FQ                    | Erection of single storey extension to rear  | Permission               | Approved    | 01/12/2021    | Unconditionally |
|            |                             |                                                      | Residential development of 89 units          |                          |             |               |                 |
|            |                             |                                                      | (including 25% affordable) comprising 54     |                          |             |               |                 |
|            |                             |                                                      | houses and 35 flats over 3, 4 and 6 storey   |                          |             |               |                 |
|            |                             |                                                      | blocks, and associated roads and parking,    |                          |             |               |                 |
|            | 10.000 A 19.000 M           | Site Of Former Treetops Hotel 161 Springfield Road   | drainage infrastructure, open space and      | Detailed Planning        | Sec.5 82793 |               |                 |
| 26/10/2021 | 211528                      | Aberdeen AB15 7SA                                    | landscaping                                  | Permission               | Pending     |               |                 |
|            |                             |                                                      | Erection of single storey extension,         |                          |             |               | Approved        |
| 20 02      |                             |                                                      | extension of an existing raised decking and  | Detailed Planning        | 2.0         |               | Conditionally   |
| 04/11/2021 | 211569                      | 35 Springfield Avenue Aberdeen AB15 8JJ              | formation of external steps to rear          |                          | Approved    | 16/12/2021    |                 |
|            |                             |                                                      | Erection of single storey extension and      | Detailed Planning        |             |               | Approved        |
| 04/11/2021 | 211576                      | 19 Seafield Drive West Aberdeen AB15 7XA             | extension of an existing garage to rear      | Permission               | Approved    | 16/12/2021    | Unconditional   |
|            |                             |                                                      | Erection of single-storey extension to rear; |                          |             |               | Withdrawn by    |
|            |                             |                                                      | erection of boundary walls to front, side    | <b>Detailed Planning</b> |             |               | Applicant       |
| 19/11/2021 | 211632                      | 8 Macaulay Grange Aberdeen AB15 8FF                  | and rear; formation of decking to rear       | Permission               | Withdrawn   | 10/12/2021    |                 |
|            |                             |                                                      | Works to 2 Protected Trees; T1 - Beech; T2 - | Works to Tree            |             |               | Approved        |
|            |                             |                                                      | Pine; - Cut back as damaged during storm     | Preservation             |             |               | Unconditional   |
| 30/11/2021 | 211708                      | 12 Macaulay Drive Aberdeen AB15 8FL                  | & rotten / dead inside                       | Order                    | Approved    | 06/12/2021    |                 |
|            |                             |                                                      |                                              | Detailed Planning        |             |               | Approved        |
| 01/12/2021 | 211628                      | 25 Viewfield Avenue Aberdeen AB15 7XJ                | Formation of dormer to rear                  | Permission               | Approved    | 23/02/2022    | Unconditional   |
|            |                             |                                                      |                                              | Detailed Planning        |             |               | Approved        |
| 02/12/2021 | 211697                      | 18 Seafield Road Aberdeen AB15 7YT                   | Extension of an existing garage to rear      | Permission               | Approved    | 28/01/2022    | Unconditional   |
|            |                             | Area F3 Pinewood Site Adjacent To Countesswells Road | Erection of 16no houses with associated      | Detailed Planning        |             |               |                 |
| 16/12/2021 | 211773                      | Aberdeen                                             | landscaping, access and infrastructure       | Permission               | Pending     |               |                 |
|            |                             |                                                      | Change of use of amenity land to private     |                          |             |               | Approved        |
|            |                             |                                                      | garden ground, erection of single-storey     |                          |             |               | Unconditional   |
|            |                             |                                                      | extension to rear; erection of boundary      |                          |             |               |                 |
|            |                             |                                                      | walls to front, side and rear; formation of  | Detailed Planning        |             |               |                 |
| 22/12/2021 | 211802                      | 8 Macaulay Grange Aberdeen AB15 8FF                  | decking to rear                              | Permission               | Approved    | 14/02/2022    |                 |
|            |                             |                                                      |                                              | Detailed Planning        |             |               | Approved        |
| 05/01/2022 | 220013                      | 16 Woodburn Avenue Aberdeen AB15 8JQ                 | Erection of single storey extension to rear  | Permission               | Approved    | 21/02/2022    | Unconditional   |
|            |                             |                                                      | Works to Group of Protected Trees; G1 -      | Works to Tree            |             |               | Approved        |
|            |                             |                                                      | Line of 3 cherry & 3 Whitebeam - Crown       | Preservation             |             |               | Conditionally   |
| 05/01/2022 | 220004                      | 1 Rubislaw Square Aberdeen AB15 4DG                  | reduce by around 25%                         | Order                    | Approved    | 20/01/2022    |                 |
|            |                             |                                                      | Erection of single storey extension to rear  | Detailed Planning        |             |               | Approved        |
| 10/01/2022 | 211815                      | 19 Springfield Gardens Aberdeen AB15 7RX             | and side                                     | Permission               | Approved    | 23/02/2022    | Unconditionally |