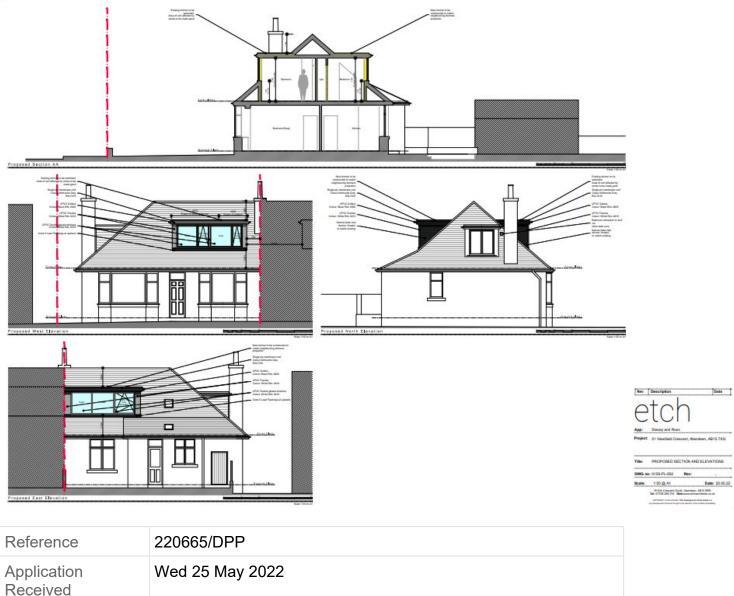

| Agent Address                           |                 | 16 Kirk Crescent South Cults Aberdeen UK AB15 9RR |
| Environmental Assessment<br>Requested   |                 | No                                                |
| Application<br>Validated Date           | Mon 23 May 2022 |                                                   |
| Expiry Date                             | Tue 14 Jun 2022 |                                                   |
| Standard<br>Consultation Expiry<br>Date | Not Available   |                                                   |
| Determination<br>Deadline               | Fri 22 Ju       | ıl 2022                                           |
| Local Review Body<br>Decision Date      | Not Available   |                                                   |



| Application<br>Received       | Wed 25    | May 2022                           |
|-------------------------------|-----------|------------------------------------|
| Application<br>Validated      | Thu 26 M  | May 2022                           |
| Address                       | 1 Viewfie | eld Crescent Aberdeen AB15 7XQ     |
| Proposal                      | Erection  | of single storey extension to rear |
| Status                        | Pending   |                                    |
| Appeal Status                 | Unknow    | n                                  |
| Appeal Decision               | Not Avai  | ilable                             |
| Local Review Body<br>Status   | Not Avai  | ilable                             |
| Local Review Body<br>Decision | Not Avai  | ilabl