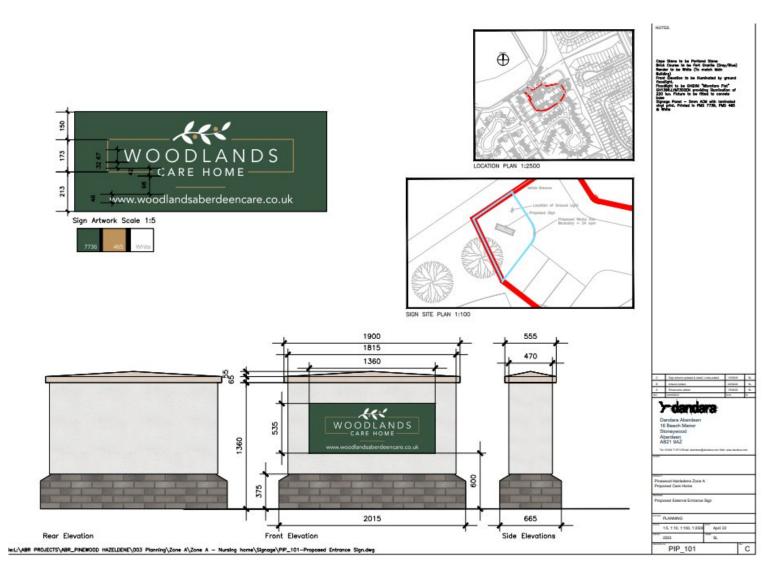

### Planning Application Summary with Decisions

| Date       | Planning Application Number | Address                                              | Description                                  | Туре                     | ACC Status  | Decision Date | Decision        |
|------------|-----------------------------|------------------------------------------------------|----------------------------------------------|--------------------------|-------------|---------------|-----------------|
|            | v                           |                                                      | -                                            | <b>•</b>                 |             | • •           |                 |
|            |                             |                                                      |                                              | Detailed Planning        |             |               | Approved        |
| 04/10/2021 | 211446                      | 5 Macaulay Walk Aberdeen AB15 8FQ                    | Erection of single storey extension to rear  | Permission               | Approved    | 01/12/2021    | Unconditionally |
|            |                             |                                                      | Residential development of 89 units          |                          |             |               |                 |
|            |                             |                                                      | (including 25% affordable) comprising 54     |                          |             |               |                 |
|            |                             |                                                      | houses and 35 flats over 3, 4 and 6 storey   |                          |             |               |                 |
|            |                             |                                                      | blocks, and associated roads and parking,    |                          |             |               |                 |
|            | 10.000 A 19.000 M           | Site Of Former Treetops Hotel 161 Springfield Road   | drainage infrastructure, open space and      | Detailed Planning        | Sec.5 82793 |               |                 |
| 26/10/2021 | 211528                      | Aberdeen AB15 7SA                                    | landscaping                                  | Permission               | Pending     |               |                 |
|            |                             |                                                      | Erection of single storey extension,         |                          |             |               | Approved        |
| 20 02      |                             |                                                      | extension of an existing raised decking and  | Detailed Planning        | 2.0         |               | Conditionally   |
| 04/11/2021 | 211569                      | 35 Springfield Avenue Aberdeen AB15 8JJ              | formation of external steps to rear          |                          | Approved    | 16/12/2021    |                 |
|            |                             |                                                      | Erection of single storey extension and      | Detailed Planning        |             |               | Approved        |
| 04/11/2021 | 211576                      | 19 Seafield Drive West Aberdeen AB15 7XA             | extension of an existing garage to rear      | Permission               | Approved    | 16/12/2021    | Unconditional   |
|            |                             |                                                      | Erection of single-storey extension to rear; |                          |             |               | Withdrawn by    |
|            |                             |                                                      | erection of boundary walls to front, side    | <b>Detailed Planning</b> |             |               | Applicant       |
| 19/11/2021 | 211632                      | 8 Macaulay Grange Aberdeen AB15 8FF                  | and rear; formation of decking to rear       | Permission               | Withdrawn   | 10/12/2021    |                 |
|            |                             |                                                      | Works to 2 Protected Trees; T1 - Beech; T2 - | Works to Tree            |             |               | Approved        |
|            |                             |                                                      | Pine; - Cut back as damaged during storm     | Preservation             |             |               | Unconditional   |
| 30/11/2021 | 211708                      | 12 Macaulay Drive Aberdeen AB15 8FL                  | & rotten / dead inside                       | Order                    | Approved    | 06/12/2021    |                 |
|            |                             |                                                      |                                              | Detailed Planning        |             |               | Approved        |
| 01/12/2021 | 211628                      | 25 Viewfield Avenue Aberdeen AB15 7XJ                | Formation of dormer to rear                  | Permission               | Approved    | 23/02/2022    | Unconditional   |
|            |                             |                                                      |                                              | Detailed Planning        |             |               | Approved        |
| 02/12/2021 | 211697                      | 18 Seafield Road Aberdeen AB15 7YT                   | Extension of an existing garage to rear      | Permission               | Approved    | 28/01/2022    | Unconditional   |
|            |                             | Area F3 Pinewood Site Adjacent To Countesswells Road | Erection of 16no houses with associated      | Detailed Planning        |             |               |                 |
| 16/12/2021 | 211773                      | Aberdeen                                             | landscaping, access and infrastructure       | Permission               | Pending     |               |                 |
|            |                             |                                                      | Change of use of amenity land to private     |                          |             |               | Approved        |
|            |                             |                                                      | garden ground, erection of single-storey     |                          |             |               | Unconditional   |
|            |                             |                                                      | extension to rear; erection of boundary      |                          |             |               |                 |
|            |                             |                                                      | walls to front, side and rear; formation of  | Detailed Planning        |             |               |                 |
| 22/12/2021 | 211802                      | 8 Macaulay Grange Aberdeen AB15 8FF                  | decking to rear                              | Permission               | Approved    | 14/02/2022    |                 |
|            |                             |                                                      |                                              | Detailed Planning        |             |               | Approved        |
| 05/01/2022 | 220013                      | 16 Woodburn Avenue Aberdeen AB15 8JQ                 | Erection of single storey extension to rear  | Permission               | Approved    | 21/02/2022    | Unconditional   |
|            |                             |                                                      | Works to Group of Protected Trees; G1 -      | Works to Tree            |             |               | Approved        |
|            |                             |                                                      | Line of 3 cherry & 3 Whitebeam - Crown       | Preservation             |             |               | Conditionally   |
| 05/01/2022 | 220004                      | 1 Rubislaw Square Aberdeen AB15 4DG                  | reduce by around 25%                         | Order                    | Approved    | 20/01/2022    |                 |
|            |                             |                                                      | Erection of single storey extension to rear  | Detailed Planning        |             |               | Approved        |
| 10/01/2022 | 211815                      | 19 Springfield Gardens Aberdeen AB15 7RX             | and side                                     | Permission               | Approved    | 23/02/2022    | Unconditionally |