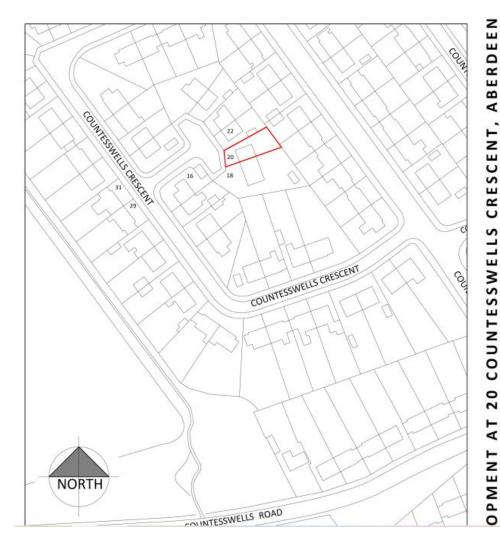

### Planning Application Summary with Decisions

| Date       | Planning Application Number | Address                                              | Description                                  | Туре                     | ACC Status  | Decision Date | Decision        |
|------------|-----------------------------|------------------------------------------------------|----------------------------------------------|--------------------------|-------------|---------------|-----------------|
|            | v                           |                                                      | -                                            | <b>•</b>                 |             | • •           |                 |
|            |                             |                                                      |                                              | Detailed Planning        |             |               | Approved        |
| 04/10/2021 | 211446                      | 5 Macaulay Walk Aberdeen AB15 8FQ                    | Erection of single storey extension to rear  | Permission               | Approved    | 01/12/2021    | Unconditionally |
|            |                             |                                                      | Residential development of 89 units          |                          |             |               |                 |
|            |                             |                                                      | (including 25% affordable) comprising 54     |                          |             |               |                 |
|            |                             |                                                      | houses and 35 flats over 3, 4 and 6 storey   |                          |             |               |                 |
|            |                             |                                                      | blocks, and associated roads and parking,    |                          |             |               |                 |
|            | 10.000 A 19.000 M           | Site Of Former Treetops Hotel 161 Springfield Road   | drainage infrastructure, open space and      | Detailed Planning        | Sec.5 82793 |               |                 |
| 26/10/2021 | 211528                      | Aberdeen AB15 7SA                                    | landscaping                                  | Permission               | Pending     |               |                 |
|            |                             |                                                      | Erection of single storey extension,         |                          |             |               | Approved        |
| 20 02      |                             |                                                      | extension of an existing raised decking and  | Detailed Planning        | 2.0         |               | Conditionally   |
| 04/11/2021 | 211569                      | 35 Springfield Avenue Aberdeen AB15 8JJ              | formation of external steps to rear          |                          | Approved    | 16/12/2021    |                 |
|            |                             |                                                      | Erection of single storey extension and      | Detailed Planning        |             |               | Approved        |
| 04/11/2021 | 211576                      | 19 Seafield Drive West Aberdeen AB15 7XA             | extension of an existing garage to rear      | Permission               | Approved    | 16/12/2021    | Unconditional   |
|            |                             |                                                      | Erection of single-storey extension to rear; |                          |             |               | Withdrawn by    |
|            |                             |                                                      | erection of boundary walls to front, side    | <b>Detailed Planning</b> |             |               | Applicant       |
| 19/11/2021 | 211632                      | 8 Macaulay Grange Aberdeen AB15 8FF                  | and rear; formation of decking to rear       | Permission               | Withdrawn   | 10/12/2021    |                 |
|            |                             |                                                      | Works to 2 Protected Trees; T1 - Beech; T2 - | Works to Tree            |             |               | Approved        |
|            |                             |                                                      | Pine; - Cut back as damaged during storm     | Preservation             |             |               | Unconditional   |
| 30/11/2021 | 211708                      | 12 Macaulay Drive Aberdeen AB15 8FL                  | & rotten / dead inside                       | Order                    | Approved    | 06/12/2021    |                 |
|            |                             |                                                      |                                              | Detailed Planning        |             |               | Approved        |
| 01/12/2021 | 211628                      | 25 Viewfield Avenue Aberdeen AB15 7XJ                | Formation of dormer to rear                  | Permission               | Approved    | 23/02/2022    | Unconditional   |
|            |                             |                                                      |                                              | Detailed Planning        |             |               | Approved        |
| 02/12/2021 | 211697                      | 18 Seafield Road Aberdeen AB15 7YT                   | Extension of an existing garage to rear      | Permission               | Approved    | 28/01/2022    | Unconditional   |
|            |                             | Area F3 Pinewood Site Adjacent To Countesswells Road | Erection of 16no houses with associated      | Detailed Planning        |             |               |                 |
| 16/12/2021 | 211773                      | Aberdeen                                             | landscaping, access and infrastructure       | Permission               | Pending     |               |                 |
|            |                             |                                                      | Change of use of amenity land to private     |                          |             |               | Approved        |
|            |                             |                                                      | garden ground, erection of single-storey     |                          |             |               | Unconditional   |
|            |                             |                                                      | extension to rear; erection of boundary      |                          |             |               |                 |
|            |                             |                                                      | walls to front, side and rear; formation of  | Detailed Planning        |             |               |                 |
| 22/12/2021 | 211802                      | 8 Macaulay Grange Aberdeen AB15 8FF                  | decking to rear                              | Permission               | Approved    | 14/02/2022    |                 |
|            |                             |                                                      |                                              | Detailed Planning        |             |               | Approved        |
| 05/01/2022 | 220013                      | 16 Woodburn Avenue Aberdeen AB15 8JQ                 | Erection of single storey extension to rear  | Permission               | Approved    | 21/02/2022    | Unconditional   |
|            |                             |                                                      | Works to Group of Protected Trees; G1 -      | Works to Tree            |             |               | Approved        |
|            |                             |                                                      | Line of 3 cherry & 3 Whitebeam - Crown       | Preservation             |             |               | Conditionally   |
| 05/01/2022 | 220004                      | 1 Rubislaw Square Aberdeen AB15 4DG                  | reduce by around 25%                         | Order                    | Approved    | 20/01/2022    |                 |
|            |                             |                                                      | Erection of single storey extension to rear  | Detailed Planning        |             |               | Approved        |
| 10/01/2022 | 211815                      | 19 Springfield Gardens Aberdeen AB15 7RX             | and side                                     | Permission               | Approved    | 23/02/2022    | Unconditionally |