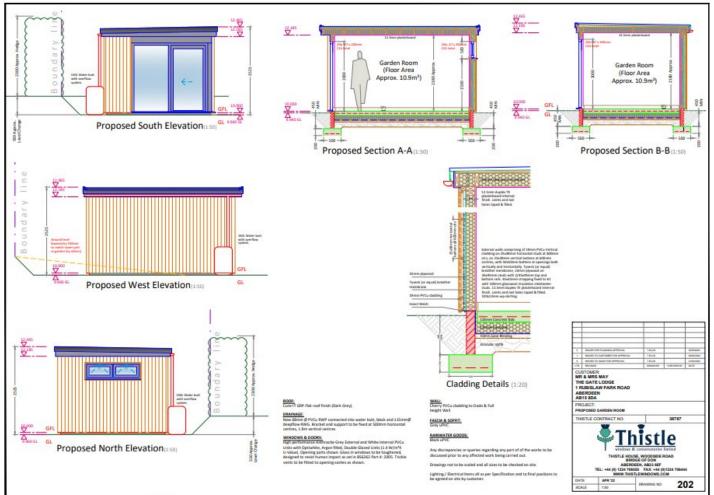

onmental Assessment<br>Requested   |                  | Νο                                                                   |
| Application<br>Validated Date           | Wed 18           | May 2022                                                             |
| Expiry Date                             | Thu 09 、         | Jun 2022                                                             |
| Standard<br>Consultation Expiry<br>Date | Not Available    |                                                                      |
| Determination<br>Deadline               | Sun 17 .         | Jul 2022                                                             |
| Local Review Body<br>Decision Date      | dy Not Available |                                                                      |





| Defenerat                               | 000047/                                             | TRO                                               |
|-----------------------------------------|-----------------------------------------------------|---------------------------------------------------|
| Reference                               | 220647/TPO                                          |                                                   |
| Application<br>Received                 | Fri 20 May 2022                                     |                                                   |
| Application<br>Validated                | Fri 20 May 2022                                     |                                                   |
| Address                                 | Rubi