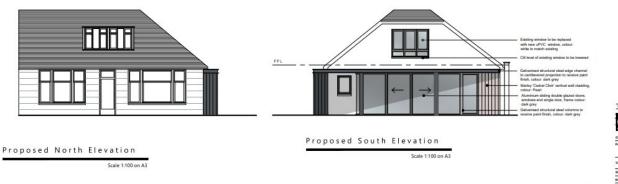

### Planning Application Summary with Decisions

| Date       | Planning Application Number | Address                                              | Description                                  | Туре                     | ACC Status  | Decision Date | Decision        |
|------------|-----------------------------|------------------------------------------------------|----------------------------------------------|--------------------------|-------------|---------------|-----------------|
|            | v                           |                                                      | -                                            | <b>•</b>                 |             | • •           |                 |
|            |                             |                                                      |                                              | Detailed Planning        |             |               | Approved        |
| 04/10/2021 | 211446                      | 5 Macaulay Walk Aberdeen AB15 8FQ                    | Erection of single storey extension to rear  | Permission               | Approved    | 01/12/2021    | Unconditionally |
|            |                             |                                                      | Residential development of 89 units          |                          |             |               |                 |
|            |                             |                                                      | (including 25% affordable) comprising 54     |                          |             |               |                 |
|            |                             |                                                      | houses and 35 flats over 3, 4 and 6 storey   |                          |             |               |                 |
|            |                             |                                                      | blocks, and associated roads and parking,    |                          |             |               |                 |
|            | 10.000 A 19.000 M           | Site Of Former Treetops Hotel 161 Springfield Road   | drainage infrastructure, open space and      | Detailed Planning        | Sec.5 82793 |               |                 |
| 26/10/2021 | 211528                      | Aberdeen AB15 7SA                                    | landscaping                                  | Permission               | Pending     |               |                 |
|            |                             |                                                      | Erection of single storey extension,         |                          |             |               | Approved        |
| 20 02      |                             |                                                      | extension of an existing raised decking and  | Detailed Planning        | 2.0         |               | Conditionally   |
| 04/11/2021 | 211569                      | 35 Springfield Avenue Aberdeen AB15 8JJ              | formation of external steps to rear          |                          | Approved    | 16/12/2021    |                 |
|            |                             |                                                      | Erection of single storey extension and      | Detailed Planning        |             |               | Approved        |
| 04/11/2021 | 211576                      | 19 Seafield Drive West Aberdeen AB15 7XA             | extension of an existing garage to rear      | Permission               | Approved    | 16/12/2021    | Unconditional   |
|            |                             |                                                      | Erection of single-storey extension to rear; |                          |             |               | Withdrawn by    |
|            |                             |                                                      | erection of boundary walls to front, side    | <b>Detailed Planning</b> |             |               | Applicant       |
| 19/11/2021 | 211632                      | 8 Macaulay Grange Aberdeen AB15 8FF                  | and rear; formation of decking to rear       | Permission               | Withdrawn   | 10/12/2021    |                 |
|            |                             |                                                      | Works to 2 Protected Trees; T1 - Beech; T2 - | Works to Tree            |             |               | Approved        |
|            |                             |                                                      | Pine; - Cut back as damaged during storm     | Preservation             |             |               | Unconditional   |
| 30/11/2021 | 211708                      | 12 Macaulay Drive Aberdeen AB15 8FL                  | & rotten / dead inside                       | Order                    | Approved    | 06/12/2021    |                 |
|            |                             |                                                      |                                              | Detailed Planning        |             |               | Approved        |
| 01/12/2021 | 211628                      | 25 Viewfield Avenue Aberdeen AB15 7XJ                | Formation of dormer to rear                  | Permission               | Approved    | 23/02/2022    | Unconditional   |
|            |                             |                                                      |                                              | Detailed Planning        |             |               | Approved        |
| 02/12/2021 | 211697                      | 18 Seafield Road Aberdeen AB15 7YT                   | Extension of an existing garage to rear      | Permission               | Approved    | 28/01/2022    | Unconditional   |
|            |                             | Area F3 Pinewood Site Adjacent To Countesswells Road | Erection of 16no houses with associated      | Detailed Planning        |             |               |                 |
| 16/12/2021 | 211773                      | Aberdeen                                             | landscaping, access and infrastructure       | Permission               | Pending     |               |                 |
|            |                             |                                                      | Change of use of amenity land to private     |                          |             |               | Approved        |
|            |                             |                                                      | garden ground, erection of single-storey     |                          |             |               | Unconditional   |
|            |                             |                                                      | extension to rear; erection of boundary      |                          |             |               |                 |
|            |                             |                                                      | walls to front, side and rear; formation of  | Detailed Planning        |             |               |                 |
| 22/12/2021 | 211802                      | 8 Macaulay Grange Aberdeen AB15 8FF                  | decking to rear                              | Permission               | Approved    | 14/02/2022    |                 |
|            |                             |                                                      |                                              | Detailed Planning        |             |               | Approved        |
| 05/01/2022 | 220013                      | 16 Woodburn Avenue Aberdeen AB15 8JQ                 | Erection of single storey extension to rear  | Permission               | Approved    | 21/02/2022    | Unconditional   |
|            |                             |                                                      | Works to Group of Protected Trees; G1 -      | Works to Tree            |             |               | Approved        |
|            |                             |                                                      | Line of 3 cherry & 3 Whitebeam - Crown       | Preservation             |             |               | Conditionally   |
| 05/01/2022 | 220004                      | 1 Rubislaw Square Aberdeen AB15 4DG                  | reduce by around 25%                         | Order                    | Approved    | 20/01/2022    |                 |
|            |                             |                                                      | Erection of single storey extension to rear  | Detailed Planning        |             |               | Approved        |
| 10/01/2022 | 211815                      | 19 Springfield Gardens Aberdeen AB15 7RX             | and side                                     | Permission               | Approved    | 23/02/2022    | Unconditionally |