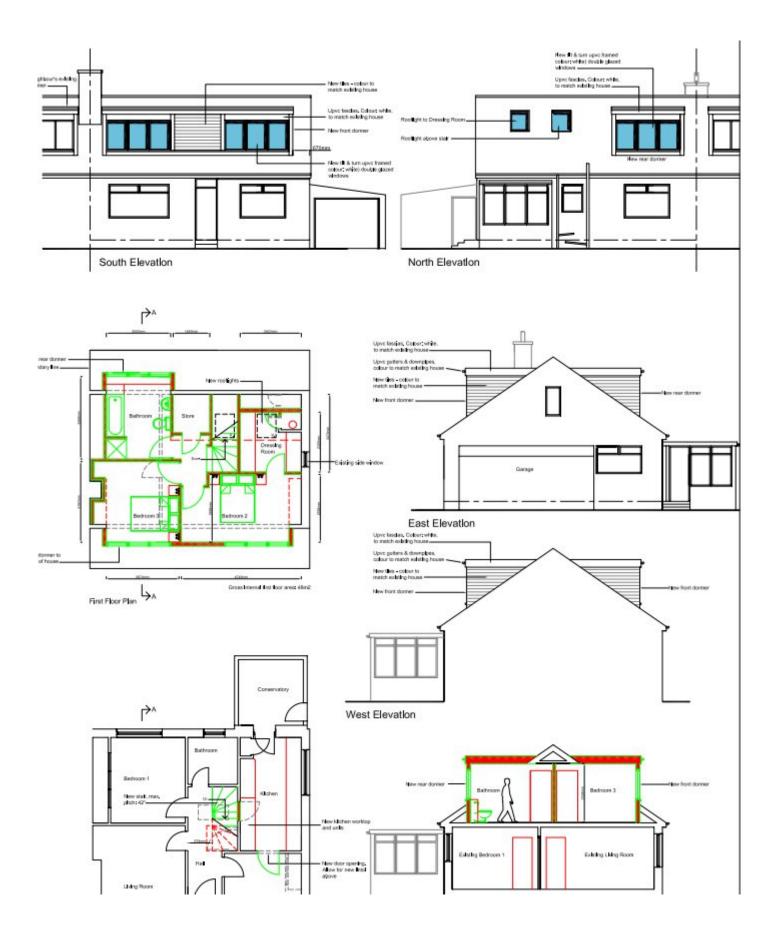

### Planning Application Summary with Decisions

| Date       | Planning Application Number | Address                                              | Description                                  | Туре                     | ACC Status  | Decision Date | Decision        |
|------------|-----------------------------|------------------------------------------------------|----------------------------------------------|--------------------------|-------------|---------------|-----------------|
|            | v                           |                                                      | -                                            | <b>•</b>                 |             | • •           |                 |
|            |                             |                                                      |                                              | Detailed Planning        |             |               | Approved        |
| 04/10/2021 | 211446                      | 5 Macaulay Walk Aberdeen AB15 8FQ                    | Erection of single storey extension to rear  | Permission               | Approved    | 01/12/2021    | Unconditionally |
|            |                             |                                                      | Residential development of 89 units          |                          |             |               |                 |
|            |                             |                                                      | (including 25% affordable) comprising 54     |                          |             |               |                 |
|            |                             |                                                      | houses and 35 flats over 3, 4 and 6 storey   |                          |             |               |                 |
|            |                             |                                                      | blocks, and associated roads and parking,    |                          |             |               |                 |
|            | 10.000 A 19.000 M           | Site Of Former Treetops Hotel 161 Springfield Road   | drainage infrastructure, open space and      | Detailed Planning        | Sec.5 82793 |               |                 |
| 26/10/2021 | 211528                      | Aberdeen AB15 7SA                                    | landscaping                                  | Permission               | Pending     |               |                 |
|            |                             |                                                      | Erection of single storey extension,         |                          |             |               | Approved        |
| 20 02      |                             |                                                      | extension of an existing raised decking and  | Detailed Planning        | 2.0         |               | Conditionally   |
| 04/11/2021 | 211569                      | 35 Springfield Avenue Aberdeen AB15 8JJ              | formation of external steps to rear          |                          | Approved    | 16/12/2021    |                 |
|            |                             |                                                      | Erection of single storey extension and      | Detailed Planning        |             |               | Approved        |
| 04/11/2021 | 211576                      | 19 Seafield Drive West Aberdeen AB15 7XA             | extension of an existing garage to rear      | Permission               | Approved    | 16/12/2021    | Unconditional   |
|            |                             |                                                      | Erection of single-storey extension to rear; |                          |             |               | Withdrawn by    |
|            |                             |                                                      | erection of boundary walls to front, side    | <b>Detailed Planning</b> |             |               | Applicant       |
| 19/11/2021 | 211632                      | 8 Macaulay Grange Aberdeen AB15 8FF                  | and rear; formation of decking to rear       | Permission               | Withdrawn   | 10/12/2021    |                 |
|            |                             |                                                      | Works to 2 Protected Trees; T1 - Beech; T2 - | Works to Tree            |             |               | Approved        |
|            |                             |                                                      | Pine; - Cut back as damaged during storm     | Preservation             |             |               | Unconditional   |
| 30/11/2021 | 211708                      | 12 Macaulay Drive Aberdeen AB15 8FL                  | & rotten / dead inside                       | Order                    | Approved    | 06/12/2021    |                 |
|            |                             |                                                      |                                              | Detailed Planning        |             |               | Approved        |
| 01/12/2021 | 211628                      | 25 Viewfield Avenue Aberdeen AB15 7XJ                | Formation of dormer to rear                  | Permission               | Approved    | 23/02/2022    | Unconditional   |
|            |                             |                                                      |                                              | Detailed Planning        |             |               | Approved        |
| 02/12/2021 | 211697                      | 18 Seafield Road Aberdeen AB15 7YT                   | Extension of an existing garage to rear      | Permission               | Approved    | 28/01/2022    | Unconditional   |
|            |                             | Area F3 Pinewood Site Adjacent To Countesswells Road | Erection of 16no houses with associated      | Detailed Planning        |             |               |                 |
| 16/12/2021 | 211773                      | Aberdeen                                             | landscaping, access and infrastructure       | Permission               | Pending     |               |                 |
|            |                             |                                                      | Change of use of amenity land to private     |                          |             |               | Approved        |
|            |                             |                                                      | garden ground, erection of single-storey     |                          |             |               | Unconditional   |
|            |                             |                                                      | extension to rear; erection of boundary      |                          |             |               |                 |
|            |                             |                                                      | walls to front, side and rear; formation of  | Detailed Planning        |             |               |                 |
| 22/12/2021 | 211802                      | 8 Macaulay Grange Aberdeen AB15 8FF                  | decking to rear                              | Permission               | Approved    | 14/02/2022    |                 |
|            |                             |                                                      |                                              | Detailed Planning        |             |               | Approved        |
| 05/01/2022 | 220013                      | 16 Woodburn Avenue Aberdeen AB15 8JQ                 | Erection of single storey extension to rear  | Permission               | Approved    | 21/02/2022    | Unconditional   |
|            |                             |                                                      | Works to Group of Protected Trees; G1 -      | Works to Tree            |             |               | Approved        |
|            |                             |                                                      | Line of 3 cherry & 3 Whitebeam - Crown       | Preservation             |             |               | Conditionally   |
| 05/01/2022 | 220004                      | 1 Rubislaw Square Aberdeen AB15 4DG                  | reduce by around 25%                         | Order                    | Approved    | 20/01/2022    |                 |
|            |                             |                                                      | Erection of single storey extension to rear  | Detailed Planning        |             |               | Approved        |
| 10/01/2022 | 211815                      | 19 Springfield Gardens Aberdeen AB15 7RX             | and side                                     | Permission               | Approved    | 23/02/2022    | Unconditionally |