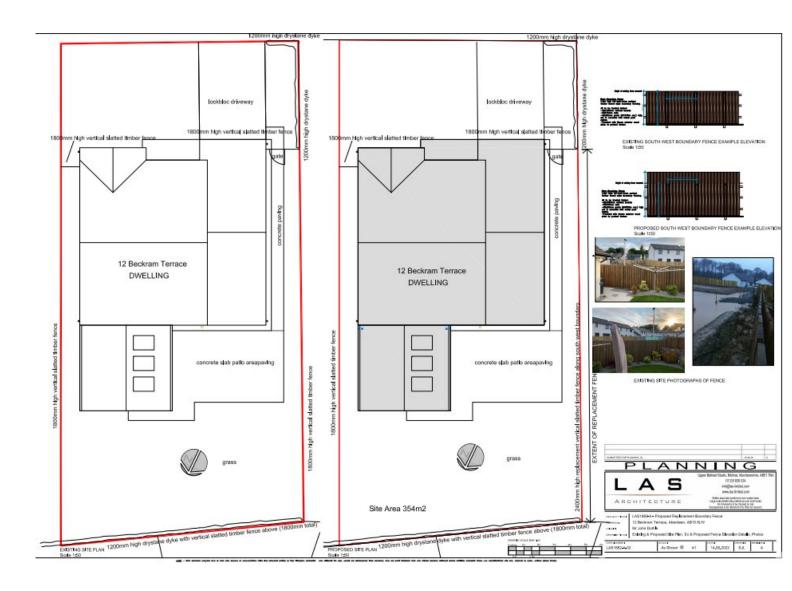

| Reference 220742/                     |           | DPP                                         |  |
|---------------------------------------|-----------|---------------------------------------------|--|
| Application<br>Received               | Fri 10 Ju | ın 2022                                     |  |
| Application<br>Validated              | Tue 14    | Jun 2022                                    |  |
| Address 12 Beck                       |           | am Terrace Aberdeen Aberdeen City AB15 8LW  |  |
| Proposal Installat                    |           | on of replacement of boundary fence to side |  |
| Status Pending                        |           |                                             |  |
| Appeal Status Unknow                  |           | n                                           |  |
| Appeal Decision Not Ava               |           | ilable                                      |  |
| Local Review Body Not Ava<br>Status   |           | ilable                                      |  |
| Local Review Body Not Ava<br>Decision |           | ilable                                      |  |
| Application Type                      |           | Detailed Planning Permission                |  |
| Expected Decision L                   | evel      | Not Available                               |  |
| Case Officer                          |           | Sam Smith                                   |  |

| Community Council                              |          | Craigiebuckler And Seafield                           |  |
|------------------------------------------------|----------|-------------------------------------------------------|--|
| Ward                                           |          | Hazlehead/Queen's Cross/Countesswells                 |  |
| District Reference                             |          | Not Available                                         |  |
| Applicant Name                                 |          | Mr John Duthie                                        |  |
| Applicant Address                              |          | 12 Beckram Terrace Aberdeen Aberdeen City AB15<br>8LW |  |
| Environmental Assessment<br>Requested          |          | No                                                    |  |
| Application<br>Validated Date                  | Tue 14 、 | Jun 2022                                              |  |
| Expiry Date Thu 07 J                           |          | Jul 2022                                              |  |
| Standard Not Av<br>Consultation Expiry<br>Date |          | ilable                                                |  |
| Determination Sat 13 A<br>Deadline             |          | Aug 2022                                              |  |
| Local Review Body Not Avai<br>Decision Date    |          | ilable                                                |  |