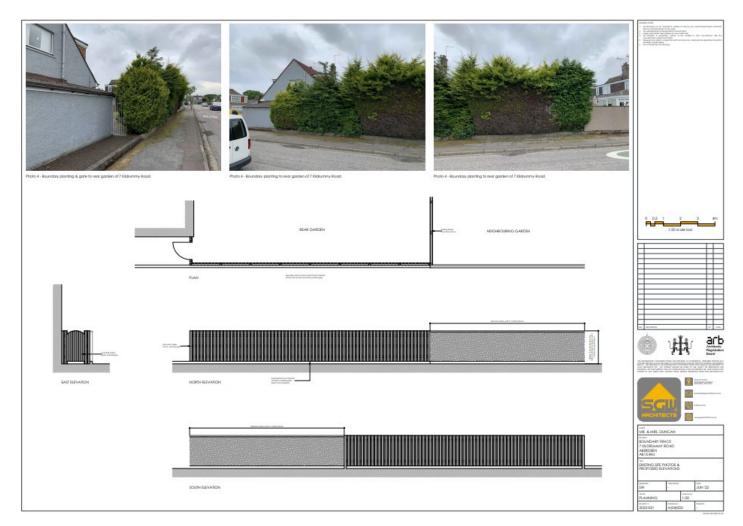

# Planning Applications as per weekly planning list June 2022:

| Reference                     | 220730/DPP                          |
|-------------------------------|-------------------------------------|
| Application<br>Received       | Wed 08 Jun 2022                     |
| Application<br>Validated      | Thu 09 Jun 2022                     |
| Address                       | 7 Kildrummy Road Aberdeen AB15 8HJ  |
| Proposal                      | Erection of boundary fence and gate |
| Status                        | Pending                             |
| Appeal Status                 | Unknown                             |
| Appeal Decision               | Not Available                       |
| Local Review Body<br>Status   | Not Available                       |
| Local Review Body<br>Decision | Not Available                       |

| Application Type                         |           | Detailed Planning Permission          |  |
|------------------------------------------|-----------|---------------------------------------|--|
| Expected Decision L                      | evel      | Not Available                         |  |
| Case Officer                             |           | Sam Smith                             |  |
| Community Council                        |           | Craigiebuckler And Seafield           |  |
| Ward                                     |           | Hazlehead/Queen's Cross/Countesswells |  |
| District Reference                       |           | Not Available                         |  |
| Applicant Name                           |           | Mrs Liz Duncan                        |  |
| Agent Name                               |           | Steve Walker                          |  |
| Agent Company Nar                        | ne        | SGW Architects                        |  |
| Agent Address                            |           | 224 Deeside Gardens Aberdeen AB15 7PS |  |
| Environmental Assessment<br>Requested    |           | No                                    |  |
| Application Thu 09 Validated Date        |           | Jun 2022                              |  |
| Expiry Date                              | Fri 01 Ju | ıl 2022                               |  |
| Standard<br>Consultation Expiry<br>Date  |           | ilable                                |  |
| Determination Mon 08<br>Deadline         |           | Aug 2022                              |  |
| Local Review Body Not Avai Decision Date |           | ilable                                |  |