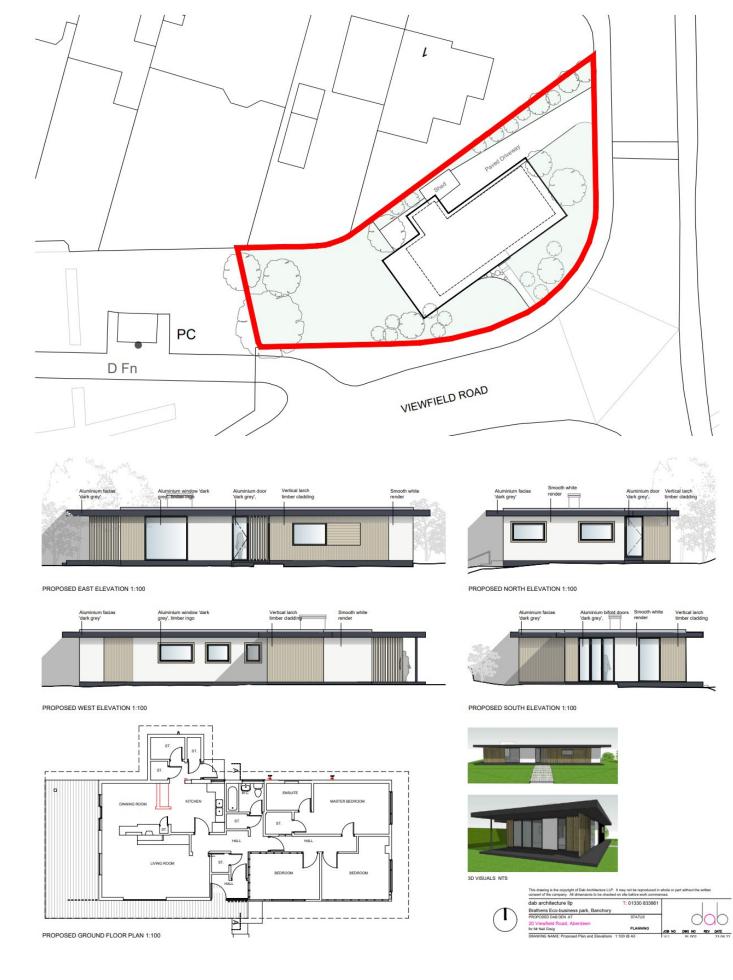

| Reference               | 220810/DPP      |
|-------------------------|-----------------|
| Application<br>Received | Thu 23 Jun 2022 |

| Application Fri 24 J<br>Validated               |           | un 2022                                                                              |  |
|-------------------------------------------------|-----------|--------------------------------------------------------------------------------------|--|
| Address 20 View                                 |           | field Road Aberdeen AB15 7XG                                                         |  |
| Proposal Reconfigure                            |           | gurating and reclading with canopy of an existing dwelling                           |  |
| Status Pending                                  |           |                                                                                      |  |
| Appeal Status Unknow                            |           | n                                                                                    |  |
| Appeal Decision Not Ava                         |           | ilable                                                                               |  |
| Local Review Body Not Ava<br>Status             |           | ilable                                                                               |  |
| Local Review Body Not Ava                       |           | ilable                                                                               |  |
| Application Type                                |           | Detailed Planning Permission                                                         |  |
| Expected Decision L                             | .evel     | Not Available                                                                        |  |
| Case Officer                                    |           | Not Available                                                                        |  |
| Community Council                               |           | Craigiebuckler And Seafield                                                          |  |
| Ward                                            |           | Hazlehead/Queen's Cross/Countesswells                                                |  |
| District Reference                              |           | Not Available                                                                        |  |
| Applicant Name                                  |           | Mr Neil Greig                                                                        |  |
| Agent Name                                      |           | Katherine Byers                                                                      |  |
| Agent Company Nar                               | ne        | Dab Den Itd                                                                          |  |
| Agent Address                                   |           | Unit 6&7 Brathens Eco-business Park Hill of brathens Banchory Aberdeenshire AB31 4BW |  |
| Environmental Asse<br>Requested                 | ssment    | No                                                                                   |  |
| Application<br>Validated Date                   | Fri 24 Ju | un 2022                                                                              |  |
| Expiry Date                                     | Not Ava   | ailable                                                                              |  |
| Standard Not Ava<br>Consultation Expiry<br>Date |           | ilable                                                                               |  |
| Determination Tue 23<br>Deadline                |           | Aug 2022                                                                             |  |
| Local Review Body Not Ava<br>Decision Date      |           | ilable                                                                               |  |