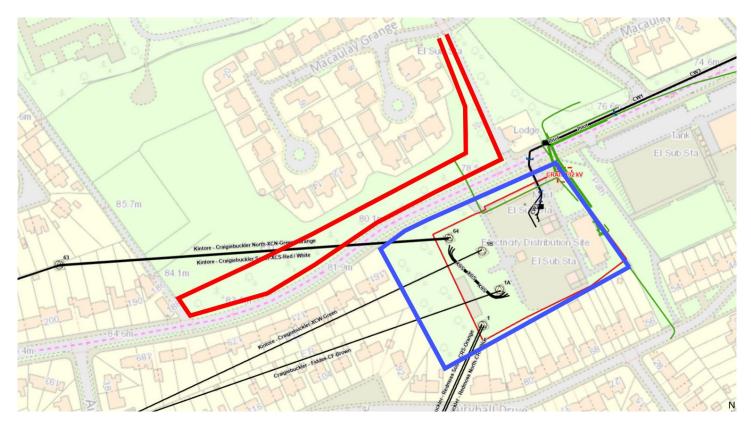

#### Planning Applications as per weekly planning list October 2022:

| Reference                                      | 221220/TPO      |                                                        |  |  |
|------------------------------------------------|-----------------|--------------------------------------------------------|--|--|
| Application<br>Received                        | Sun 09 Oct 2022 |                                                        |  |  |
| Application Tue 1 Validated                    |                 | 11 Oct 2022                                            |  |  |
| Address                                        | Macaula         | Macaulay Grange/Countesswells Road Aberdeen AB15 8FF   |  |  |
| Proposal Wor                                   |                 | ks to various Protected Trees as per schedule of works |  |  |
| Status                                         | Pending         |                                                        |  |  |
| Appeal Status Unknown                          |                 | wn                                                     |  |  |
| Appeal Decision Not Av                         |                 | nilable                                                |  |  |
| Local Review Body Not Av Status                |                 | nilable                                                |  |  |
| Local Review Body Not Ava                      |                 | ilable                                                 |  |  |
| Application Type                               |                 | Works to Tree Preservation Order                       |  |  |
| Expected Decision Level                        |                 | Not Available                                          |  |  |
| Case Officer                                   |                 | Richard Brough                                         |  |  |
| Community Council                              |                 | Craigiebuckler And Seafield                            |  |  |
| Ward                                           |                 | Hazlehead/Queen's Cross/Countesswells                  |  |  |
| District Reference                             |                 | Not Available                                          |  |  |
| Applicant Name                                 |                 | Mr Matthew Wade                                        |  |  |
| Applicant Address                              |                 | Inveralment House 200 Dunkeld Road Perth PH1 3AQ       |  |  |
| Environmental Assessment Requested             |                 | No                                                     |  |  |
| Application Tue 11 Validated Date              |                 | Oct 2022                                               |  |  |
| Expiry Date Not Av                             |                 | ailable                                                |  |  |
| Standard Not Av<br>Consultation Expiry<br>Date |                 | ailable                                                |  |  |
| Determination Mon (Deadline                    |                 | 5 Dec 2022                                             |  |  |
| Local Review Body<br>Decision Date             | Not Ava         | ilable                                                 |  |  |