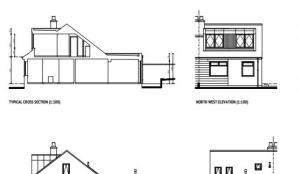

Pruning trees to maintain the safety and continuity of supply of electricity.

| Reference 221245/                  |  | DPP                                                        |  |  |
|------------------------------------|--|------------------------------------------------------------|--|--|
| Application Thu 13 0               |  | Oct 2022                                                   |  |  |
| Application Mon 24 Validated       |  | Oct 2022                                                   |  |  |
| Address 17 Coun                    |  | ntesswells Terrace Aberdeen AB15 8LQ                       |  |  |
| Proposal Erection front            |  | of single storey extension with flue to rear and dormer to |  |  |
| Status Pending                     |  |                                                            |  |  |
| Appeal Status Unknow               |  | 'n                                                         |  |  |
| Appeal Decision Not Ava            |  | ilable                                                     |  |  |
| Local Review Body Not Ava          |  | ailable                                                    |  |  |
| Local Review Body Decision Not Ava |  | ilable                                                     |  |  |
| Application Type                   |  | Detailed Planning Permission                               |  |  |
| Expected Decision Level            |  | Not Available                                              |  |  |
| Case Officer                       |  | Not Available                                              |  |  |
| Community Council                  |  | Craigiebuckler And Seafield                                |  |  |
| Ward                               |  | Hazlehead/Queen's Cross/Countesswells                      |  |  |
| District Reference                 |  | Not Available                                              |  |  |