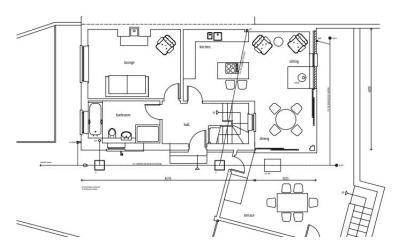

Pruning trees to maintain the safety and continuity of supply of electricity.

| Reference 221245/                  |  | DPP                                                        |  |  |
|------------------------------------|--|------------------------------------------------------------|--|--|
| Application Thu 13 0               |  | Oct 2022                                                   |  |  |
| Application Mon 24 Validated       |  | Oct 2022                                                   |  |  |
| Address 17 Coun                    |  | ntesswells Terrace Aberdeen AB15 8LQ                       |  |  |
| Proposal Erection front            |  | of single storey extension with flue to rear and dormer to |  |  |
| Status Pending                     |  |                                                            |  |  |
| Appeal Status Unknow               |  | 'n                                                         |  |  |
| Appeal Decision Not Ava            |  | ilable                                                     |  |  |
| Local Review Body Not Ava          |  | ailable                                                    |  |  |
| Local Review Body Decision Not Ava |  | ilable                                                     |  |  |
| Application Type                   |  | Detailed Planning Permission                               |  |  |
| Expected Decision Level            |  | Not Available                                              |  |  |
| Case Officer                       |  | Not Available                                              |  |  |
| Community Council                  |  | Craigiebuckler And Seafield                                |  |  |
| Ward                               |  | Hazlehead/Queen's Cross/Countesswells                      |  |  |
| District Reference                 |  | Not Available                                              |  |  |