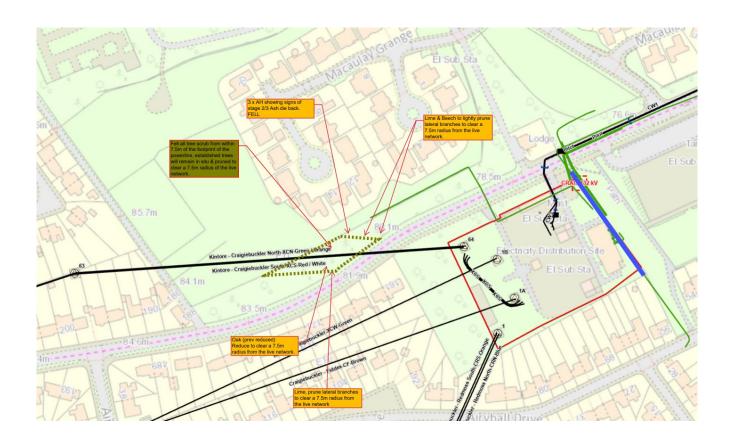

Pruning trees to maintain the safety and continuity of supply of electricity.

| Reference 221245/                  |  | DPP                                                        |  |  |
|------------------------------------|--|------------------------------------------------------------|--|--|
| Application Thu 13 0               |  | Oct 2022                                                   |  |  |
| Application Mon 24 Validated       |  | Oct 2022                                                   |  |  |
| Address 17 Coun                    |  | ntesswells Terrace Aberdeen AB15 8LQ                       |  |  |
| Proposal Erection front            |  | of single storey extension with flue to rear and dormer to |  |  |
| Status Pending                     |  |                                                            |  |  |
| Appeal Status Unknow               |  | 'n                                                         |  |  |
| Appeal Decision Not Ava            |  | ilable                                                     |  |  |
| Local Review Body Not Ava          |  | ailable                                                    |  |  |
| Local Review Body Decision Not Ava |  | ilable                                                     |  |  |
| Application Type                   |  | Detailed Planning Permission                               |  |  |
| Expected Decision Level            |  | Not Available                                              |  |  |
| Case Officer                       |  | Not Available                                              |  |  |
| Community Council                  |  | Craigiebuckler And Seafield                                |  |  |
| Ward                               |  | Hazlehead/Queen's Cross/Countesswells                      |  |  |
| District Reference                 |  | Not Available                                              |  |  |