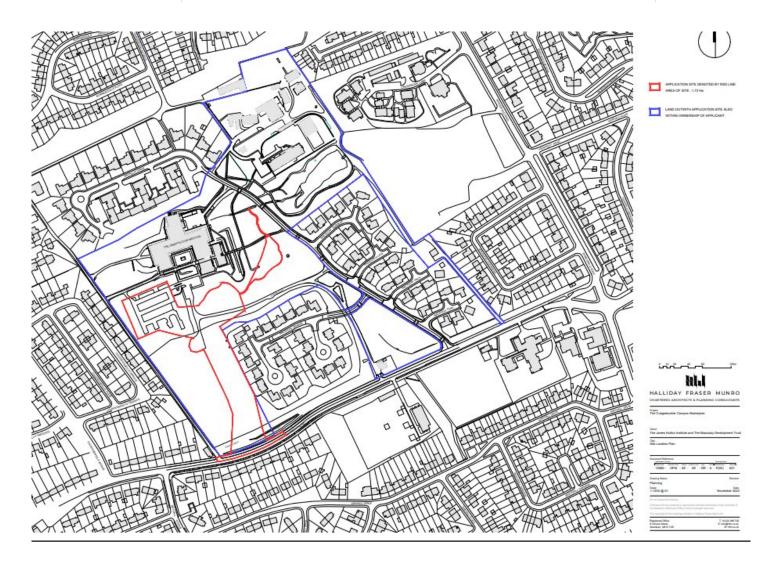

# **Planning Matters**

| Reference                     | 221419/DPP                                                            |
|-------------------------------|-----------------------------------------------------------------------|
| Application<br>Received       | Fri 25 Nov 2022                                                       |
| Application<br>Validated      | Wed 30 Nov 2022                                                       |
| Address                       | The James Hutton Institute Countesswells Road Aberdeen AB15 8QH       |
| Proposal                      | Formation of access road, amended car parking and associated drainage |
| Status                        | Pending                                                               |
| Appeal Status                 | Unknown                                                               |
| Appeal Decision               | Not Available                                                         |
| Local Review Body<br>Status   | Not Available                                                         |
| Local Review Body<br>Decision | Not Available                                                         |

#### **Application Number: 221419/DPP**

The James Hutton Institute, Countesswells Road, Aberdeen, AB15 8QH Proposal: Formation of access road, amended car parking and associated drainage.

We object the above referenced planning application for the following reasons: