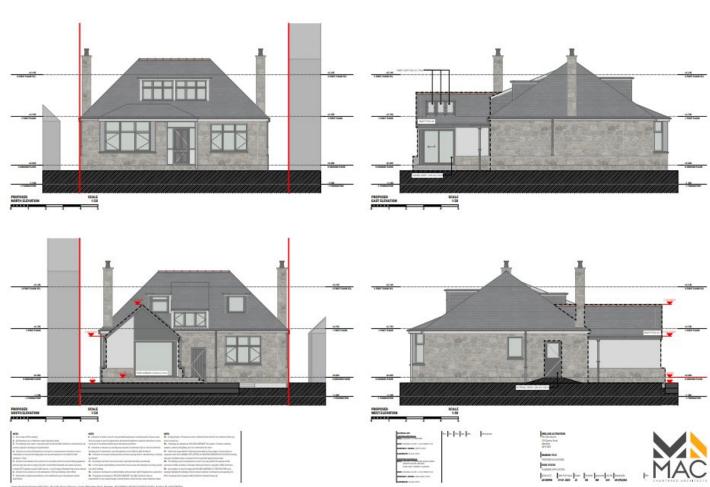

#### Richard Brough

Senior Environmental Planner

| Reference                          | 230024/DPP          |                                                                   |  |  |
|------------------------------------|---------------------|-------------------------------------------------------------------|--|--|
| Application<br>Validated           | Mon 16 Jan 2023     |                                                                   |  |  |
| Address                            | 21 Craig            | 21 Craigiebuckler Terrace Aberdeen AB15 8SX                       |  |  |
| Proposal                           | Erection to front a | of single storey extension to rear and dormer extensions and rear |  |  |
| Status                             | Pending             |                                                                   |  |  |
| Appeal Status                      | Unknow              | n                                                                 |  |  |
| Appeal Decision                    | Not Avai            | ilable                                                            |  |  |
| Local Review Body<br>Status        | Not Avai            | ilable                                                            |  |  |
| Local Review Body<br>Decision      | Not Avai            | ilable                                                            |  |  |
| Application Type                   |                     | Detailed Planning Permission                                      |  |  |
| Expected Decision L                | .evel               | Not Available                                                     |  |  |
| Case Officer                       |                     | Jack Ibbotson                                                     |  |  |
| Community Council                  |                     | Craigiebuckler And Seafield                                       |  |  |
| Ward                               |                     | Hazlehead/Queen's Cross/Countesswells                             |  |  |
| District Reference                 |                     | Not Available                                                     |  |  |
| Applicant Name                     |                     | Ms Christine Lang                                                 |  |  |
| Agent Name                         |                     | Jonathan Cheyne                                                   |  |  |
| Agent Company Nar                  | ne                  | MAC Architects                                                    |  |  |
| Agent Address                      |                     | 24 Oldmeldrum Road Newmachar AB21 0PJ                             |  |  |
| Environmental Assessment Requested |                     | No                                                                |  |  |
| Application<br>Validated Date      | Mon 16 Jan 2023     |                                                                   |  |  |
| Expiry Date                        | Wed 08 Feb 2023     |                                                                   |  |  |
| Permission Expiry Date             | Not Available       |                                                                   |  |  |
| Determination<br>Deadline          | Wed 15 Mar 2023     |                                                                   |  |  |
| Local Review Body<br>Decision Date | Not Avai            | ilable                                                            |  |  |