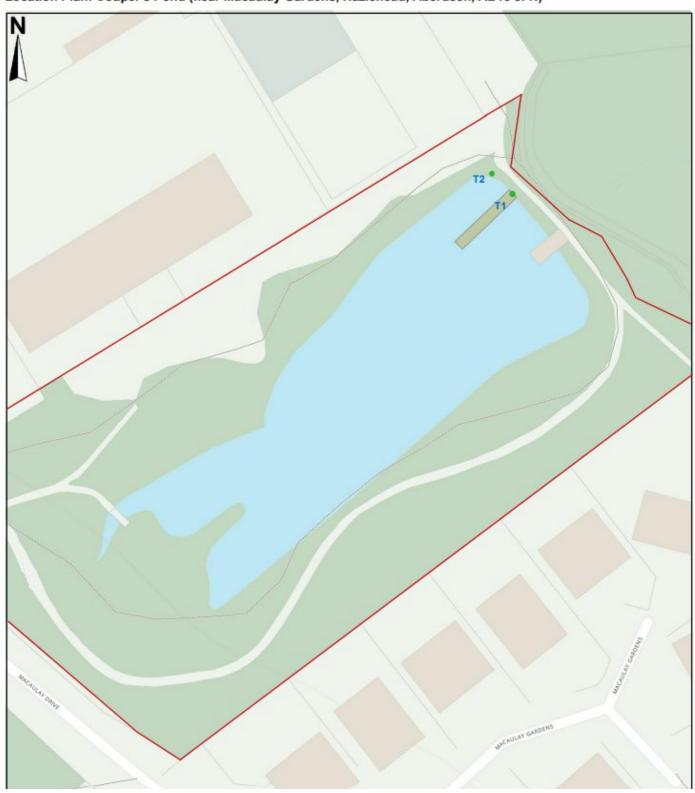

Location Plan: Couper's Pond (near Macaulay Gardens, Hazlehead, Aberdeen, AB15 8FN)

Your Ref:

Our Ref: 221437/TPO
Contact: Richard Brough
Location: Ground Floor North
E-mail: trees@aberdeencity.gov.uk

E-mail: trees@aberdee Direct Dial: 01224 522435

Aberdeen City Council consent to the following work;

- 1. Works to 2 Protected Trees;
- 2. T1 Mature Poplar Removal; T2 Yew Crown raise lowest branches

This consent is subject to the following conditions;