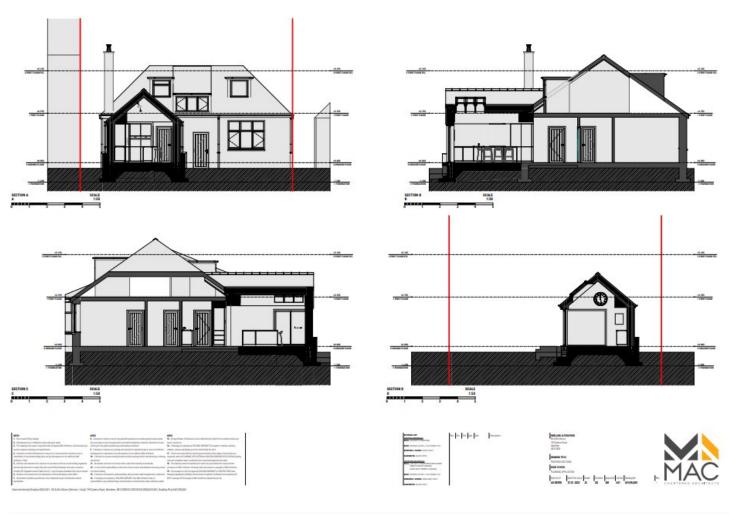

#### Richard Brough

Senior Environmental Planner

| Reference                          | 230024/DPP          |                                                                   |  |  |
|------------------------------------|---------------------|-------------------------------------------------------------------|--|--|
| Application<br>Validated           | Mon 16 Jan 2023     |                                                                   |  |  |
| Address                            | 21 Craig            | 21 Craigiebuckler Terrace Aberdeen AB15 8SX                       |  |  |
| Proposal                           | Erection to front a | of single storey extension to rear and dormer extensions and rear |  |  |
| Status                             | Pending             |                                                                   |  |  |
| Appeal Status                      | Unknow              | n                                                                 |  |  |
| Appeal Decision                    | Not Avai            | ilable                                                            |  |  |
| Local Review Body<br>Status        | Not Avai            | ilable                                                            |  |  |
| Local Review Body<br>Decision      | Not Avai            | ilable                                                            |  |  |
| Application Type                   |                     | Detailed Planning Permission                                      |  |  |
| Expected Decision L                | .evel               | Not Available                                                     |  |  |
| Case Officer                       |                     | Jack Ibbotson                                                     |  |  |
| Community Council                  |                     | Craigiebuckler And Seafield                                       |  |  |
| Ward                               |                     | Hazlehead/Queen's Cross/Countesswells                             |  |  |
| District Reference                 |                     | Not Available                                                     |  |  |
| Applicant Name                     |                     | Ms Christine Lang                                                 |  |  |
| Agent Name                         |                     | Jonathan Cheyne                                                   |  |  |
| Agent Company Nar                  | ne                  | MAC Architects                                                    |  |  |
| Agent Address                      |                     | 24 Oldmeldrum Road Newmachar AB21 0PJ                             |  |  |
| Environmental Assessment Requested |                     | No                                                                |  |  |
| Application<br>Validated Date      | Mon 16 Jan 2023     |                                                                   |  |  |
| Expiry Date                        | Wed 08 Feb 2023     |                                                                   |  |  |
| Permission Expiry Date             | Not Available       |                                                                   |  |  |
| Determination<br>Deadline          | Wed 15 Mar 2023     |                                                                   |  |  |
| Local Review Body<br>Decision Date | Not Avai            | ilable                                                            |  |  |