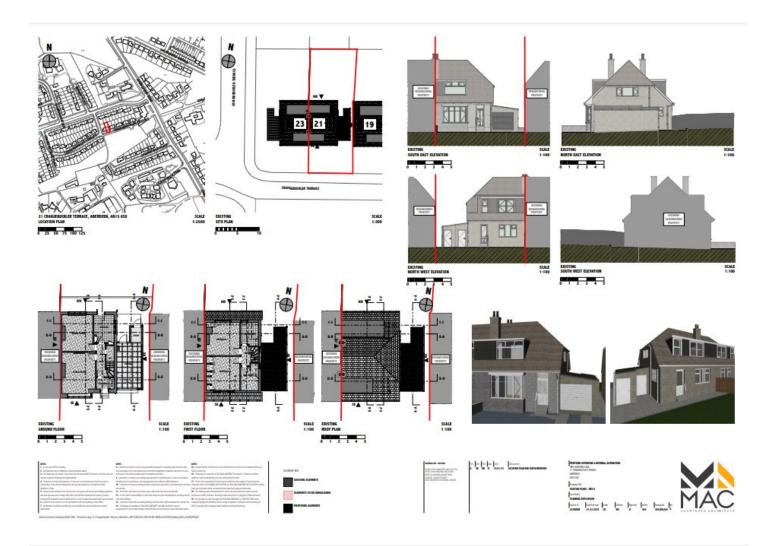

#### Richard Brough

Senior Environmental Planner

| Reference                          | 230024/DPP          |                                                                   |  |  |
|------------------------------------|---------------------|-------------------------------------------------------------------|--|--|
| Application<br>Validated           | Mon 16 Jan 2023     |                                                                   |  |  |
| Address                            | 21 Craig            | 21 Craigiebuckler Terrace Aberdeen AB15 8SX                       |  |  |
| Proposal                           | Erection to front a | of single storey extension to rear and dormer extensions and rear |  |  |
| Status                             | Pending             |                                                                   |  |  |
| Appeal Status                      | Unknow              | n                                                                 |  |  |
| Appeal Decision                    | Not Avai            | ilable                                                            |  |  |
| Local Review Body<br>Status        | Not Avai            | ilable                                                            |  |  |
| Local Review Body<br>Decision      | Not Avai            | ilable                                                            |  |  |
| Application Type                   |                     | Detailed Planning Permission                                      |  |  |
| Expected Decision L                | .evel               | Not Available                                                     |  |  |
| Case Officer                       |                     | Jack Ibbotson                                                     |  |  |
| Community Council                  |                     | Craigiebuckler And Seafield                                       |  |  |
| Ward                               |                     | Hazlehead/Queen's Cross/Countesswells                             |  |  |
| District Reference                 |                     | Not Available                                                     |  |  |
| Applicant Name                     |                     | Ms Christine Lang                                                 |  |  |
| Agent Name                         |                     | Jonathan Cheyne                                                   |  |  |
| Agent Company Nar                  | ne                  | MAC Architects                                                    |  |  |
| Agent Address                      |                     | 24 Oldmeldrum Road Newmachar AB21 0PJ                             |  |  |
| Environmental Assessment Requested |                     | No                                                                |  |  |
| Application<br>Validated Date      | Mon 16 Jan 2023     |                                                                   |  |  |
| Expiry Date                        | Wed 08 Feb 2023     |                                                                   |  |  |
| Permission Expiry Date             | Not Available       |                                                                   |  |  |
| Determination<br>Deadline          | Wed 15 Mar 2023     |                                                                   |  |  |
| Local Review Body<br>Decision Date | Not Avai            | ilable                                                            |  |  |