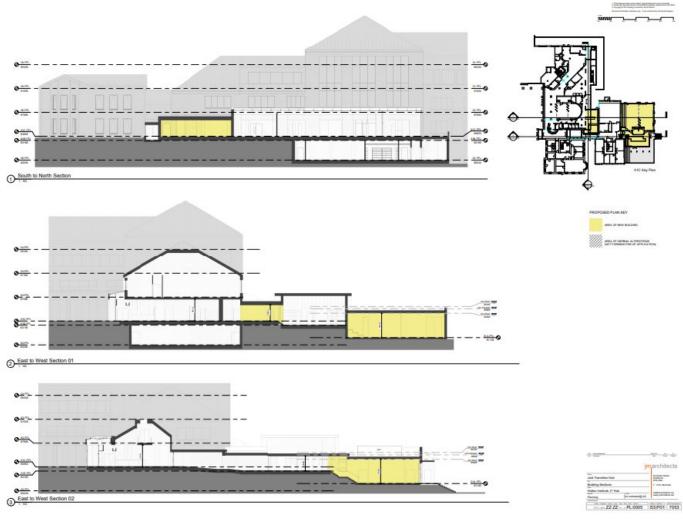

The proposed small-scale extension will be single storey / 5.2m in height and will project circa 16m from eastern flank wall of the main JHI research building at its furthest point. The extension would house a new 187m² conferencing suite with an associated breakout room (72m²) and storage rooms (15m²). This new conferencing suite would essentially replace the existing Macaulay Suite conference space, which is of similar scale and capacity to the proposed new suite, albeit outdated and no longer fit for purpose. An additional 50m² infill extension is proposed between the eastern wing of the main institute building and the existing extension. This area will form part of the flexible lounge area and podcasting suite. The proposed small-scale extension will be subordinate in scale and form to the existing five storey research building.

The proposed extension can be seen in the Site Plan of Figure 4 below. Further visual representations of the proposal are included in the Design Statement and Architectural Drawings enclosed with this submission.

Figure 4 – Extract of Proposed Site Plan showing the proposed building extensions