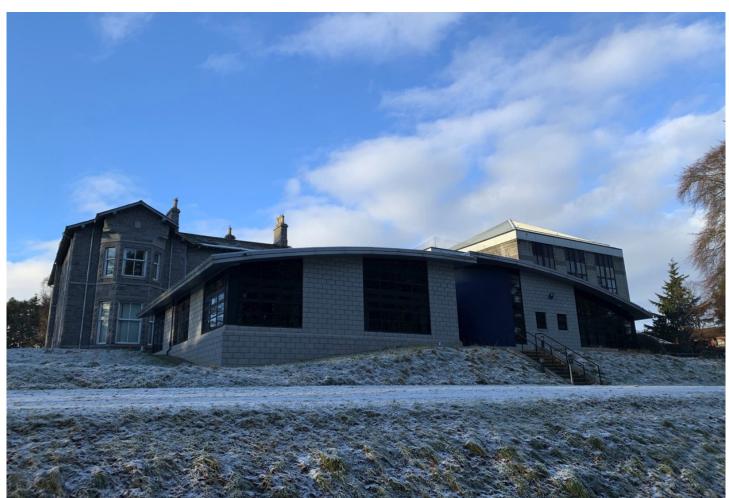

The continued use of ashlar blocks to build the walls of the upper stories is noted. Furthermore,

we observe that most of the roofs of the 1990s development are sloped.

The existing building to the East of the development, which will incorporate the proposed extension, has a curved roofline.

In contrast the proposed extension is a flat-roofed structure, which will make it a nesting site for seagulls. What plans are there in place to prevent that?

Whilst we appreciate that natural materials will be used to form the proposed building, e.g., wooden cladding, its plain square profile and uninspiring appearance seem, in our opinion, to render it too inappropriate for any connection or association with the architectural splendour and historical significance of the Mansion House and the eminent people who occupied it. We contend that the planned extension is not in keeping, materially or in appearance, with the present style of buildings on the site. Although they consist of a combination of different types of surfaces, they fit well together and form a united whole.