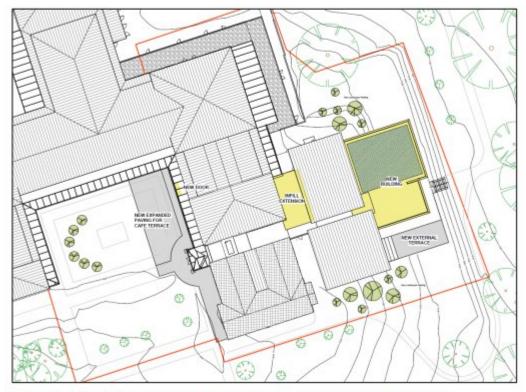

The proposed extension can be seen in the Site Plan of Figure 4 below. Further visual representations of the proposal are included in the Design Statement and Architectural Drawings enclosed with this submission.

Figure 4 – Extract of Proposed Site Plan showing the proposed building extensions