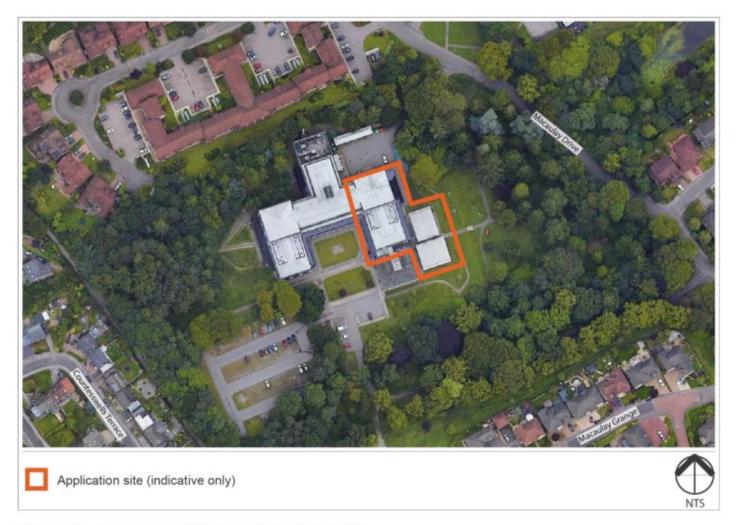

Figure 1 below shows the application site and the immediate surrounding area of Craigiebuckler Campus. Figure 2 shows the zoning of the site and surrounding area.

Figure 1 – Aerial map (Source – Google Earth)