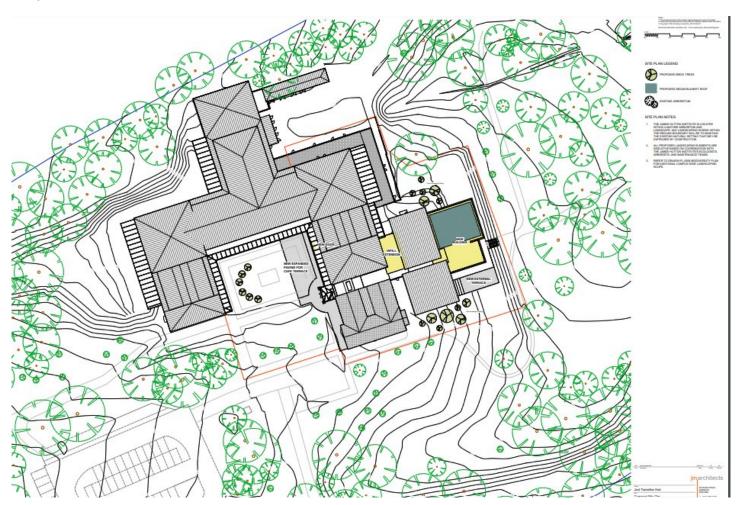

g Macaulay Suite conference space, which is of similar scale and capacity to the proposed new suite, albeit outdated and no longer fit for purpose. An additional 50m² infill extension is proposed between the eastern wing of the main institute building and the existing extension. This area will form part of the flexible lounge area and podcasting suite. The proposed small-scale extension will be subordinate in scale and form to the existing five storey research building.

The proposed extension can be seen in the Site Plan of Figure 4 below. Further visual representations of the proposal are included in the Design Statement and Architectural Drawings enclosed with this submission.



Figure 4 – Extract of Proposed Site Plan showing the proposed building extensions

### Proposed Site Plan:



## Existing Site Plan:







Letter of representation sent 11/12/23 but due to a misunderstanding has now been withdrawn:

### **Craigiebuckler and Seafield Community Council**

Mr Roy Brown, Case Officer, 10 Craigiebuckler Drive,

Planning and Sustainable Development, Aberdeen, AB15 8ND.

Aberdeen City Council,

Business Hub 4, 15<sup>th</sup> July 2020

Marischal College,

Broad Street,

Aberdeen, AB10 1AB.

Dear Mr Brown,

Application Number: 231370/DPP. Proposal: Erection of extension to existing building to form a conferencing area, erection of infill extension to form entrance vestibule with associated terrace and landscaping works.

Applicant: The James Hutton Institute Countesswells Road Aberdeen AB15 8QH

Thank you for extending the time limit for the submission of our written