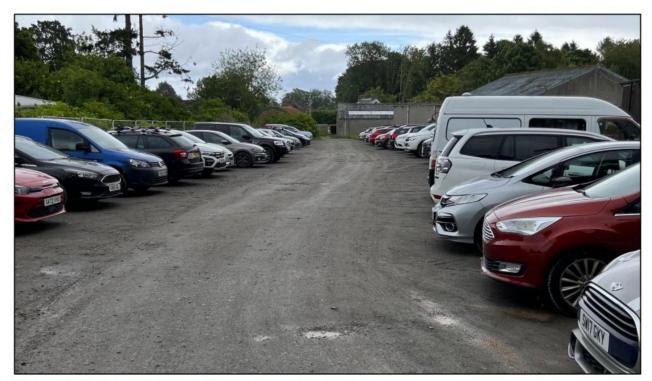

These dwellings are separated from the application site by a lit public footpath, a timber fence and mature tree belt. Figure 1 shows the location of the proposed car park in relation to the surrounding area while the photographs of Figures 2 and 3 show the nature and layout of the temporary car park used during the construction of the now operational JHI access road.

Figure 1: Aerial map of site (Source: Google Earth)

Figure 2: Photograph of existing temporary car park

Figure 3: Photograph showing existing access to car park with ground protection matting installed. The photograph also shows the existing fence line and dense screen vegetation to the neighbouring residential properties of 2 – 6 Macaulay Drive (to the right of photo)