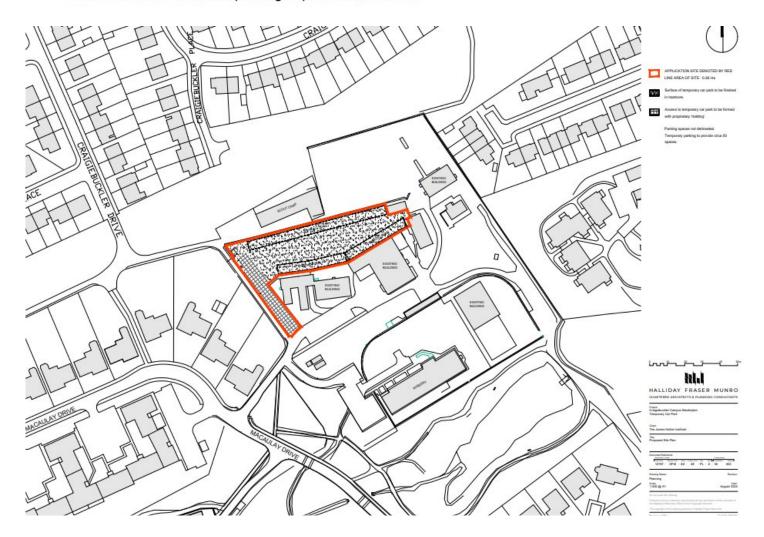

### 1. Background

This application relates to an existing temporary car parking area located at the JHI Craigiebuckler Campus.

The parking area is situated between the Craigiebuckler Scout Hut building (to the north) and the JHI glass house and storage buildings (to the south). Further south is the Bright Horizons First Class 2 Day Nursery and Preschool and Couper's Pond.

#### 2. Proposal

The proposal seeks to retain the car park, albeit for occasional use, to meet the need for intermittent overflow and community use car parking at the campus now that construction of the new access road and reconfigured car park has finished. The car park is capable of accommodating circa 50 cars, although is generally only expected to accommodate less than that when in use. Given the car park will have only occasional use, it is intended to be retained as informal overflow parking that is not delineated and retains the compacted hardcore base and ground protection matting for the access. As mentioned formerly, part of the site already contained a hardcore base due to its historic use for outdoor storage.