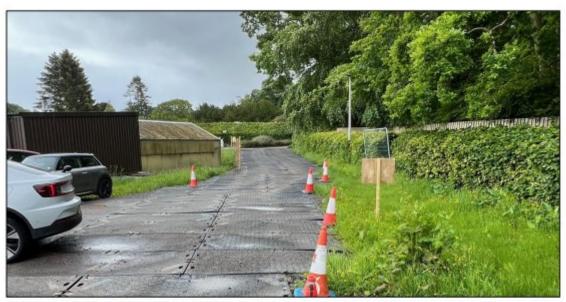

These dwellings are separated from the application site by a lit public footpath, a timber fence and mature tree belt. Figure 1 shows the location of the proposed car park in relation to the surrounding area while the photographs of Figures 2 and 3 show the nature and layout of the temporary car park used during the construction of the now operational JHI access road.

Figure 1: Aerial map of site (Source: Google Earth)

Figure 2: Photograph of existing temporary car park

Figure 3: Photograph showing existing access to car park with ground protection matting installed. The photograph also shows the existing fence line and dense screen vegetation to the neighbouring residential properties of 2 – 6 Macaulay Drive (to the right of photo)