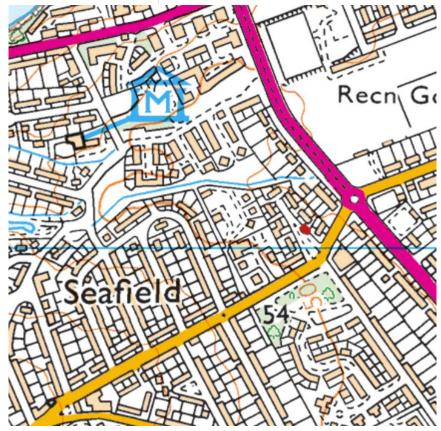

These dwellings are separated from the application site by a lit public footpath, a timber fence and mature tree belt. Figure 1 shows the location of the proposed car park in relation to the surrounding area while the photographs of Figures 2 and 3 show the nature and layout of the temporary car park used during the construction of the now operational JHI access road.

Figure 1: Aerial map of site (Source: Google Earth)

Figure 2: Photograph of existing temporary car park

Figure 3: Photograph showing existing access to car park with ground protection matting installed. The photograph also shows the existing fence line and dense screen vegetation to the neighbouring residential properties of 2 – 6 Macaulay Drive (to the right of photo)