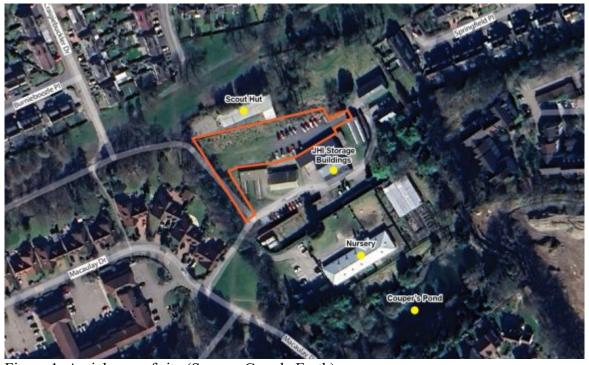

These dwellings are separated from the application site by a lit public footpath, a timber fence and mature tree belt. Figure 1 shows the location of the proposed car park in relation to the surrounding area while the photographs of Figures 2 and 3 show the nature and layout of the temporary car park used during the construction of the now operational JHI access road.

Figure 1: Aerial map of site (Source: Google Earth)

Figure 2: Photograph of existing temporary car park

Figure 3: Photograph showing existing access to car park with ground protection matting installed. The photograph also shows the existing fence line and dense screen vegetation to the neighbouring residential properties of 2 – 6 Macaulay Drive (to the right of photo)