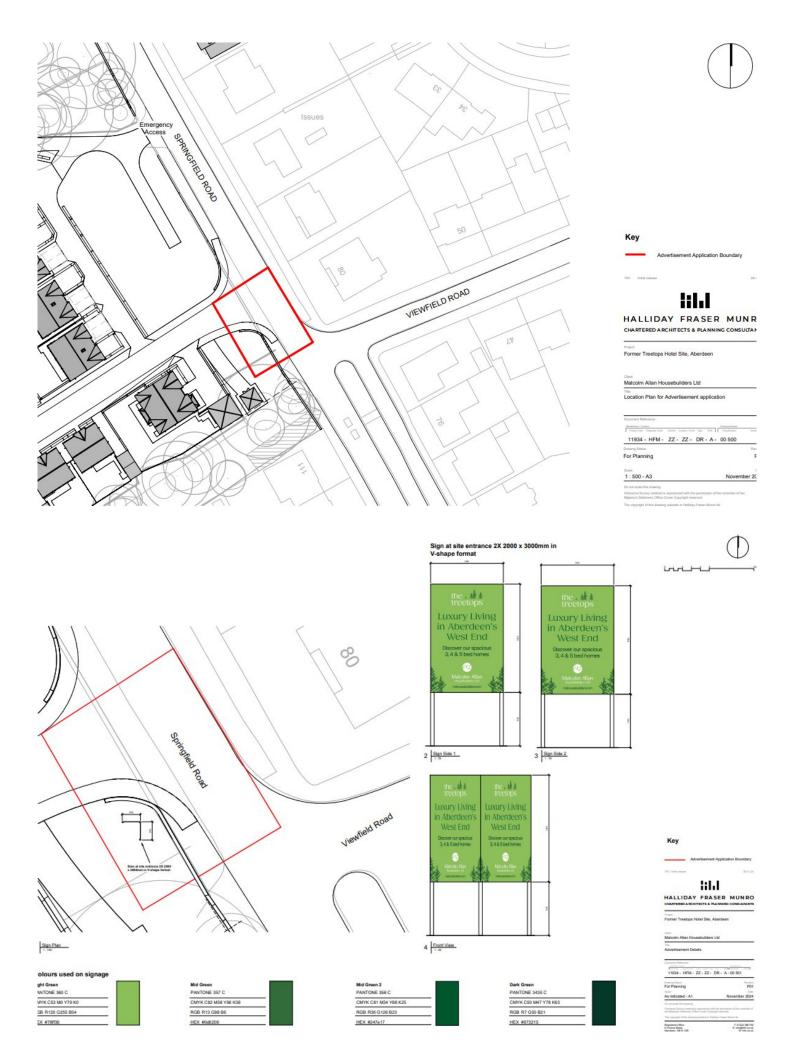

## Planning Applications as per weekly planning list December 2024:

| D (                                   | 044007                                                       | A D). /                               |  |  |
|---------------------------------------|--------------------------------------------------------------|---------------------------------------|--|--|
| Reference                             | 241397/ADV                                                   |                                       |  |  |
| Application<br>Validated              | Tue 03 Dec 2024                                              |                                       |  |  |
| Address                               | Former Treetops Hotel 161 Springfield Road Aberdeen AB15 7SA |                                       |  |  |
| Proposal                              | Installation of non-illuminated V-shape free standing sign   |                                       |  |  |
| Status                                | Pending                                                      |                                       |  |  |
| Appeal Status                         | Unknown                                                      |                                       |  |  |
| Appeal Decision                       | Not Ava                                                      | ilable                                |  |  |
| Local Review Body<br>Status           | Not Available                                                |                                       |  |  |
| Local Review Body<br>Decision         | Not Available                                                |                                       |  |  |
| Application Type                      |                                                              | Advertisement Consent                 |  |  |
| Expected Decision L                   | evel                                                         | Not Available                         |  |  |
| Case Officer                          |                                                              | Matthew Easton                        |  |  |
| Community Council                     |                                                              | Craigiebuckler And Seafield           |  |  |
| Ward                                  |                                                              | Hazlehead/Queen's Cross/Countesswells |  |  |
| District Reference                    |                                                              | Not Available                         |  |  |
| Applicant Name                        |                                                              | Malcolm Allan Housebuilders Ltd       |  |  |
| Agent Name                            |                                                              | Craig Scott                           |  |  |
| Agent Company Name                    |                                                              | Halliday Fraser Munro                 |  |  |
| Agent Address                         |                                                              | 8 Victoria Street Aberdeen AB10 1XB   |  |  |
| Environmental Assessment<br>Requested |                                                              | No                                    |  |  |