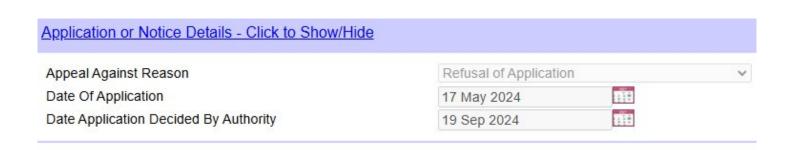

#### **Planning Matters**

| D (                           | 040044/DDD                                                                                       |
|-------------------------------|--------------------------------------------------------------------------------------------------|
| Reference                     | 240614/DPP                                                                                       |
| Application<br>Validated      | Mon 20 May 2024                                                                                  |
| Address                       | Land At Newton Of Pitfodels Aberdeen AB15 7AL                                                    |
| Proposal                      | Installation of a grid battery energy storage facility (up to 40MW), with associated development |
| Status                        | Refused                                                                                          |
| Decision                      | Refuse                                                                                           |
| Decision Issued<br>Date       | Thu 19 Sep 2024                                                                                  |
| Appeal Status                 | Appeal In Progress                                                                               |
| Appeal Decision               | Not Available                                                                                    |
| Local Review Body<br>Status   | Not Available                                                                                    |
| Local Review Body<br>Decision | Not Available                                                                                    |

Appeal submitted to Scottish Ministers -Planning and Environmental Appeals Division (DPEA) on 13/12/24 by Flexion Energy UK Storage Ltd.

#### Registration Details - Click to Show/Hide Date Case Received 13 Dec 2024 Site Address Line 1 Land At Newton Of Pitfodels Site Address Line 2 Site Address Town Aberdeen Site Address Postcode AB15 7AL Os Grid Reference Longitude -2.1731584 Latitude 57.128746 Northings Eastings Case Detail Installation Of A Grid Battery Energy Storage Facility (Up To 40Mw), With Associated Development Overview Not Ready Case Overview \*\*Case Update - 19/12/2024\*\* The appeal has been registered and the planning authority have been asked for their response to the appeal. The period for interested members of the public to make representation ends on 10 January 2025. Any representations received by the deadline will be passed to the planning authority and agent/appellant for their comments.