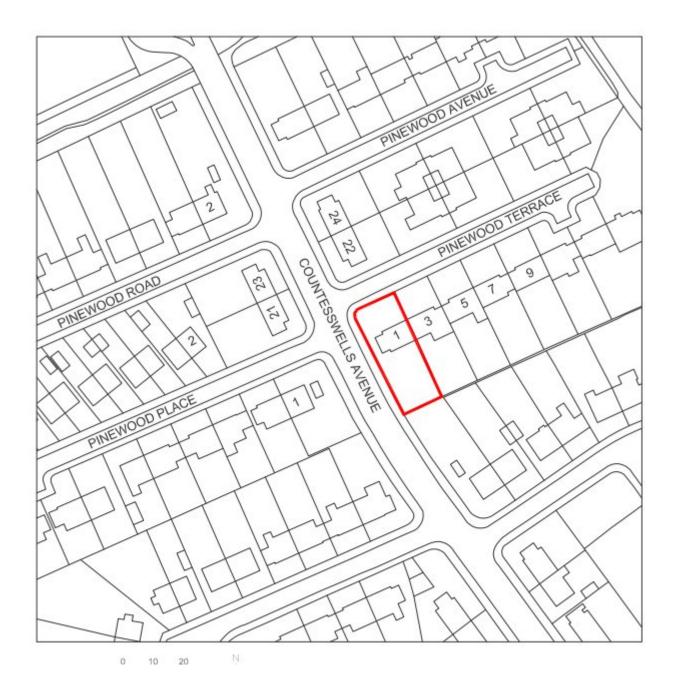

| Reference                          | 241408/CLP                           |                                                         |  |  |
|------------------------------------|--------------------------------------|---------------------------------------------------------|--|--|
| Application<br>Validated           | Tue 03 Dec 2024                      |                                                         |  |  |
| Address                            | 1 Pinewood Terrace Aberdeen AB15 8LS |                                                         |  |  |
| Proposal                           | Proposed formation of rear dormer    |                                                         |  |  |
| Status                             | Pending                              |                                                         |  |  |
| Appeal Status                      | Unknown                              |                                                         |  |  |
| Appeal Decision                    | Not Available                        |                                                         |  |  |
| Local Review Body<br>Status        | Not Available                        |                                                         |  |  |
| Local Review Body<br>Decision      | Not Avai                             | ilable                                                  |  |  |
| Application Type                   |                                      | Cert. of Lawfulness (Proposed)                          |  |  |
| Expected Decision L                | .evel                                | Not Available                                           |  |  |
| Case Officer                       |                                      | Esmond Sage                                             |  |  |
| Community Council                  |                                      | Craigiebuckler And Seafield                             |  |  |
| Ward                               |                                      | Hazlehead/Queen's Cross/Countesswells                   |  |  |
| District Reference                 |                                      | Not Available                                           |  |  |
| Applicant Name                     |                                      | Mr Steven Forbes & Ms Jill Gray                         |  |  |
| Agent Name                         |                                      | Ross Clarihew                                           |  |  |
| Agent Company Nar                  | me                                   | J.V. Carroll Ltd, Chartered Architectural Technologists |  |  |
| Agent Address                      |                                      | Inverden House Queens Lane North Aberdeen AB15 4DF      |  |  |
| Environmental Asser                | ssment                               | No                                                      |  |  |
| Application<br>Validated Date      | Tue 03 Dec 2024                      |                                                         |  |  |
| Expiry Date                        | Not Available                        |                                                         |  |  |
| Last Advertised In<br>Press Date   | Not Available                        |                                                         |  |  |
| Permission Expiry<br>Date          | Not Available                        |                                                         |  |  |
| Determination<br>Deadline          | Sun 02 Feb 2025                      |                                                         |  |  |
| Local Review Body<br>Decision Date | Not Available                        |                                                         |  |  |