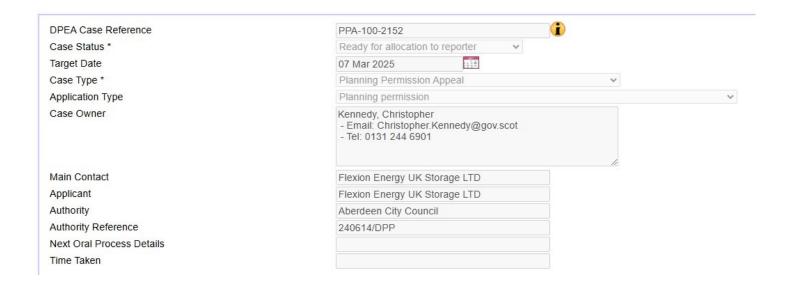

#### **Planning Matters**

| D (                           | 040044/DDD                                                                                       |
|-------------------------------|--------------------------------------------------------------------------------------------------|
| Reference                     | 240614/DPP                                                                                       |
| Application<br>Validated      | Mon 20 May 2024                                                                                  |
| Address                       | Land At Newton Of Pitfodels Aberdeen AB15 7AL                                                    |
| Proposal                      | Installation of a grid battery energy storage facility (up to 40MW), with associated development |
| Status                        | Refused                                                                                          |
| Decision                      | Refuse                                                                                           |
| Decision Issued<br>Date       | Thu 19 Sep 2024                                                                                  |
| Appeal Status                 | Appeal In Progress                                                                               |
| Appeal Decision               | Not Available                                                                                    |
| Local Review Body<br>Status   | Not Available                                                                                    |
| Local Review Body<br>Decision | Not Available                                                                                    |

Appeal submitted to Scottish Ministers -Planning and Environmental Appeals Division (DPEA) on 13/12/24 by Flexion Energy UK Storage Ltd.

#### Registration Details - Click to Show/Hide Date Case Received 13 Dec 2024 Site Address Line 1 Land At Newton Of Pitfodels Site Address Line 2 Site Address Town Aberdeen Site Address Postcode AB15 7AL Os Grid Reference Longitude -2.1731584 Latitude 57.128746 Northings Eastings Case Detail Installation Of A Grid Battery Energy Storage Facility (Up To 40Mw), With Associated Development Overview Not Ready Case Overview \*\*Case Update - 19/12/2024\*\* The appeal has been registered and the planning authority have been asked for their response to the appeal. The period for interested members of the public to make representation ends on 10 January 2025. Any representations received by the deadline will be passed to the planning authority and agent/appellant for their comments.