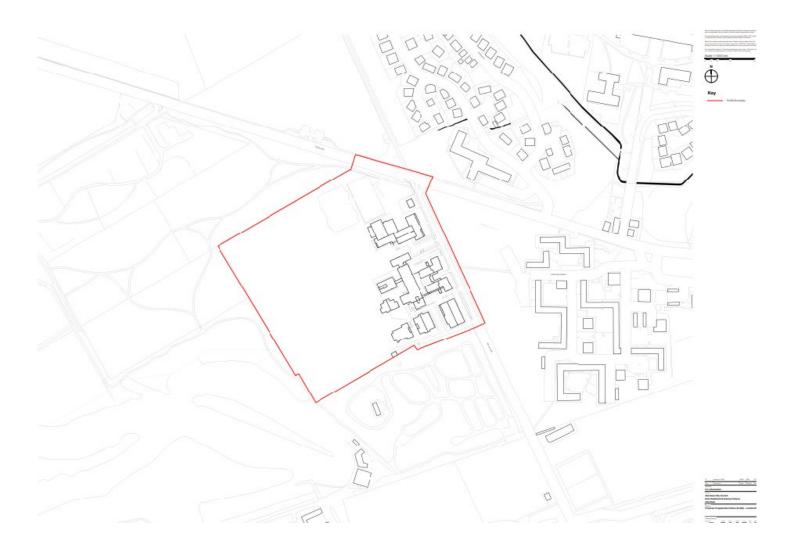

#### **Planning Matters**

| D (                           | 040044/DDD                                                                                       |
|-------------------------------|--------------------------------------------------------------------------------------------------|
| Reference                     | 240614/DPP                                                                                       |
| Application<br>Validated      | Mon 20 May 2024                                                                                  |
| Address                       | Land At Newton Of Pitfodels Aberdeen AB15 7AL                                                    |
| Proposal                      | Installation of a grid battery energy storage facility (up to 40MW), with associated development |
| Status                        | Refused                                                                                          |
| Decision                      | Refuse                                                                                           |
| Decision Issued<br>Date       | Thu 19 Sep 2024                                                                                  |
| Appeal Status                 | Appeal In Progress                                                                               |
| Appeal Decision               | Not Available                                                                                    |
| Local Review Body<br>Status   | Not Available                                                                                    |
| Local Review Body<br>Decision | Not Available                                                                                    |

Appeal submitted to Scottish Ministers -Planning and Environmental Appeals Division (DPEA) on 13/12/24 by Flexion Energy UK Storage Ltd.

#### Registration Details - Click to Show/Hide Date Case Received 13 Dec 2024 Site Address Line 1 Land At Newton Of Pitfodels Site Address Line 2 Site Address Town Aberdeen Site Address Postcode AB15 7AL Os Grid Reference Longitude -2.1731584 Latitude 57.128746 Northings Eastings Case Detail Installation Of A Grid Battery Energy Storage Facility (Up To 40Mw), With Associated Development Overview Not Ready Case Overview \*\*Case Update - 19/12/2024\*\* The appeal has been registered and the planning authority have been asked for their response to the appeal. The period for interested members of the public to make representation ends on 10 January 2025. Any representations received by the deadline will be passed to the planning authority and agent/appellant for their comments.